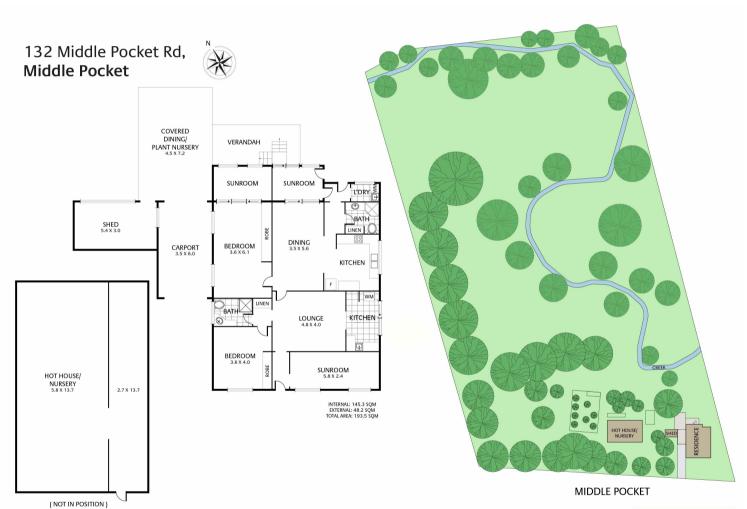

**□** 3 **念** 2 **□** 1 **□** 5.40 ac

**Price** SOLD

**Property Type** Residential

Property ID 1064

Land Area 5.40 ac

Floor Area 145.30 m2