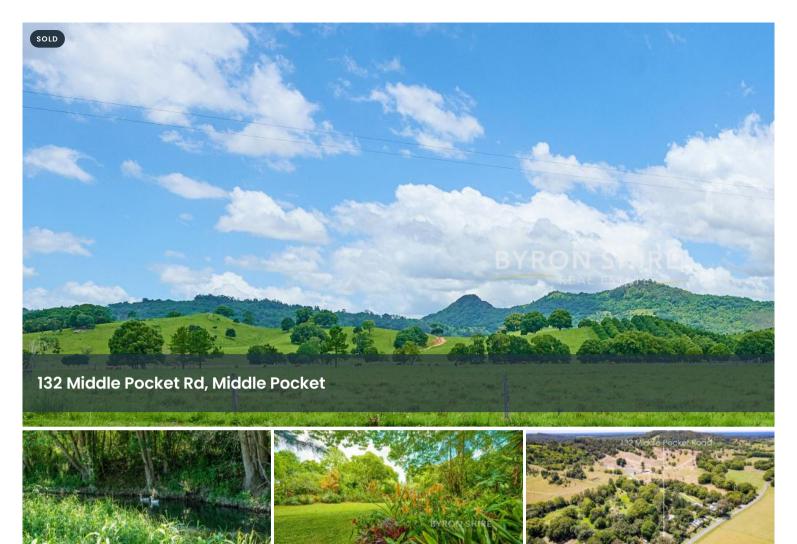

## Idyllic 5 acres to build your dreamhome

Under offer by Gary & Todd Situated under 10 minutes from the coast along a quiet country road this stunning 5.4-acre level lot offers approximately 360m of meandering Lacks Creek frontage.

Previously run as a nursery the land is full of beautiful and exotic plants and tropical gardens along with mature tropical trees. The land is amazing, with vision and regeneration it would make a stunning lifestyle hobby farm.

Whether you're a renovator or looking to build your dream home this canvas is full of potential!

Features here include:

- 5.4 acres with meandering Lacks Creek frontage
- Exotic plants and gardens with mature tropical trees
- Weatherboard cottage with high ceilings and potential
- 10 mins from the beach and 5 mins from Billinudgel
- Timber floors, sash windows and a lovely outlook over the creek