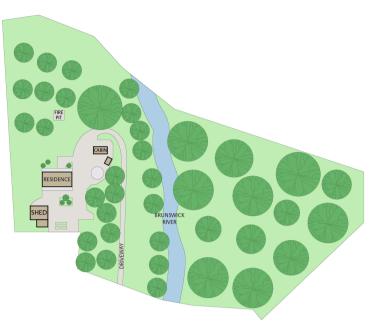

# Life's idyllic at The Creek House

UNDER CONTRACT BY GARY & TODD

A pristine spring-fed creek complete with swim holes and teeming with native wildlife boundaries this small rural acreage is on the edge of Main Arm village.

Set on just under four acres, *The Creek House* is perfectly positioned to offer peace, privacy and an ideal Northfacing outlook over the pretty landscape with a citrus orchard and macadamia and fruit trees.

#### Features and benefits of The Creek House:

- Stunning 200m of spring-fed creek frontage with swim holes
- Three bedrooms, family bathroom and large laundry
- Country kitchen with 6 burner/3 oven gas cooker and farm sink
- Open plan living/dining area and combustion fireplace
- One bedroom shipping container with outdoor bathroom
- Large powered farm shed/workshop
- Fully fenced with citrus orchard, macadamia and fruit trees
- 5.2kW solar power + Solar hot water and 22,000 litre water tank