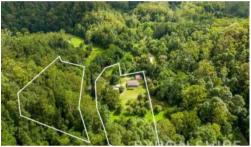

Set on just under four acres, *The Creek House* is perfectly positioned to offer peace, privacy and an ideal Northfacing outlook over the pretty landscape with a citrus orchard and macadamia and fruit trees.

**□** 3 **念** 1 **□** 2 □ 3.85 ac

**Price** SOLD

**Property Type** Residential

Property ID 1076

Land Area 3.85 ac

Floor Area 106 m2