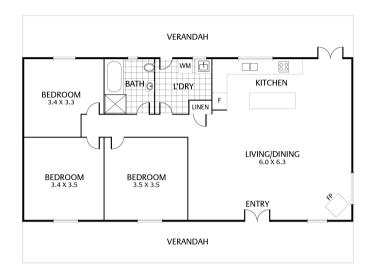

**□** 3 **念** 1 **□** 2 □ 3.85 ac

**Price** SOLD

**Property Type** Residential

Property ID 1076

Land Area 3.85 ac

Floor Area 106 m2

#### Features and benefits of The Creek House:

- Stunning 200m of spring-fed creek frontage with swim holes
- Three bedrooms, family bathroom and large laundry
- Country kitchen with 6 burner/3 oven gas cooker and farm sink
- Open plan living/dining area and combustion fireplace
- One bedroom shipping container with outdoor bathroom
- Large powered farm shed/workshop
- Fully fenced with citrus orchard, macadamia and fruit trees
- 5.2kW solar power + Solar hot water and 22,000 litre water tank