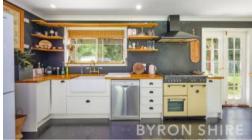

The home lends itself to growing families, with loads of flat, useable land to plant and play and the kids can attend the popular Main Arm Upper Public School just around the corner.

The three-bed home is packed full of character with a country kitchen, open plan living and combustion

#### Features and benefits of The Creek House:

- Stunning 200m of spring-fed creek frontage with swim holes
- Three bedrooms, family bathroom and large laundry
- Country kitchen with 6 burner/3 oven gas cooker and farm sink
- Open plan living/dining area and combustion fireplace
- One bedroom shipping container with outdoor bathroom
- Large powered farm shed/workshop
- Fully fenced with citrus orchard, macadamia and fruit trees
- 5.2kW solar power + Solar hot water and 22,000 litre water tank