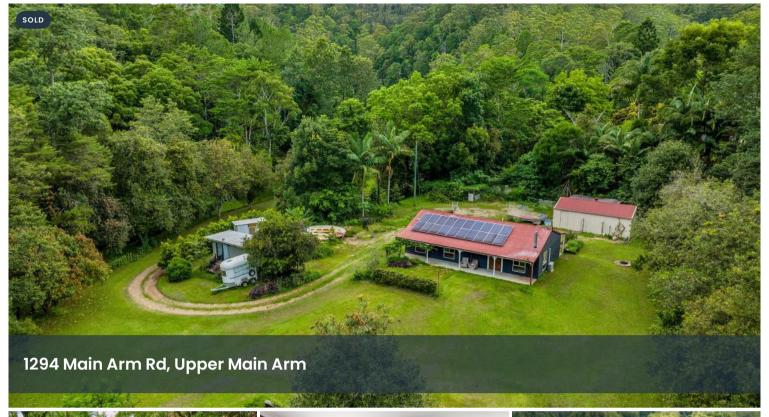

# Life's idyllic at The Creek House

UNDER CONTRACT BY GARY & TODD

A pristine spring-fed creek complete with swim holes and teeming with native wildlife boundaries this small rural acreage is on the edge of Main Arm village.

Set on just under four acres, *The Creek House* is perfectly positioned to offer peace, privacy and an ideal Northfacing outlook over the pretty landscape with a citrus orchard and macadamia and fruit trees.

#### Features and benefits of The Creek House:

- Stunning 200m of spring-fed creek frontage with swim holes
- Three bedrooms, family bathroom and large laundry
- Country kitchen with 6 burner/3 oven gas cooker and farm sink
- Open plan living/dining area and combustion fireplace
- One bedroom shipping container with outdoor bathroom
- Large powered farm shed/workshop
- Fully fenced with citrus orchard, macadamia and fruit trees
- 5.2kW solar power + Solar hot water and 22,000 litre water tank