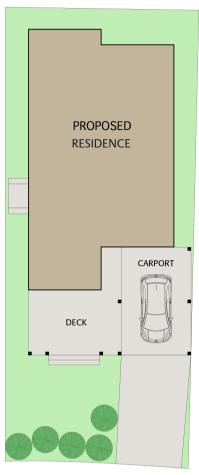

## Downsize In Brunswick Heads

This small block is the only vacant lot available in the whole of Brunswick Heads. It's flat and fully serviced with approved plans to build a cute 2-bedroom house, perfect for the downsizer.

## 89A Kingsford Drive **Brunswick Heads NSW**

KINGSFORD DRIVE

NOTE: Every precaution has been taken to verify the accuracy of the above details. However, prospective purchasers are advised to make their own enquiries.