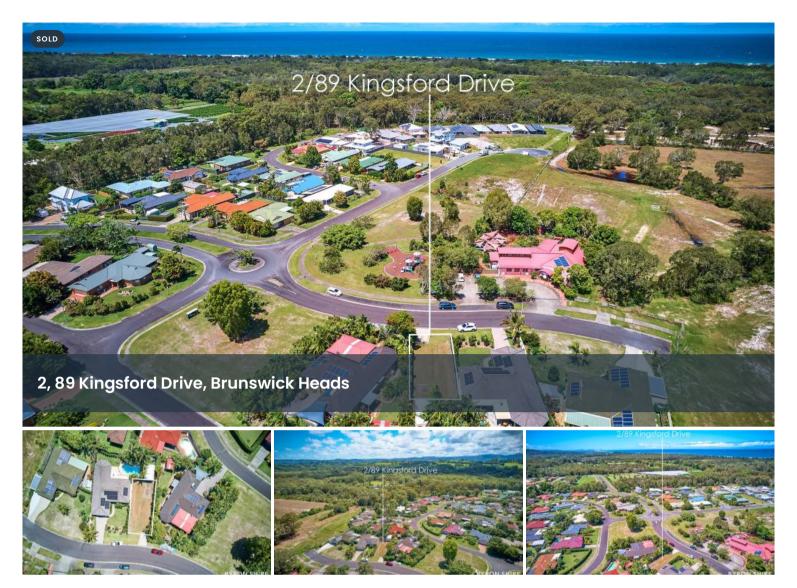

## Downsize In Brunswick Heads

This small block is the only vacant lot available in the whole of Brunswick Heads. It's flat and fully serviced with approved plans to build a cute 2-bedroom house, perfect for the downsizer.

The lot is opposite Lilly Pilly preschool and playpark, close to the bowlo, sporting fields and skatepark. Just a 15-minute walk along Simpsons Creek into town where you can enjoy village life. With the iconic Brunswick Hotel, river, beaches, cafes and shops at your fingertips, life will be sweet!

In the last 12 months, the average price for any home in this development is well over \$1,000,000 and the market is still trending upwards. This property is the cheapest way into the Brunswick Heads market. Don't hesitate.