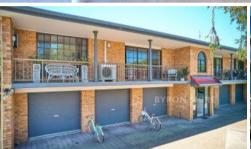

Underneath there's a single garage and behind the garage is a great home office/yoga room with beautiful sunlight streaming through a north-facing window.

#### Office Details

Brunswick Heads 3 Fawcett St Brunswick Heads, NSW, 2483 There's new flooring and paint throughout, a solar power system for lower bills and a reverse aircon for those hot summer days.