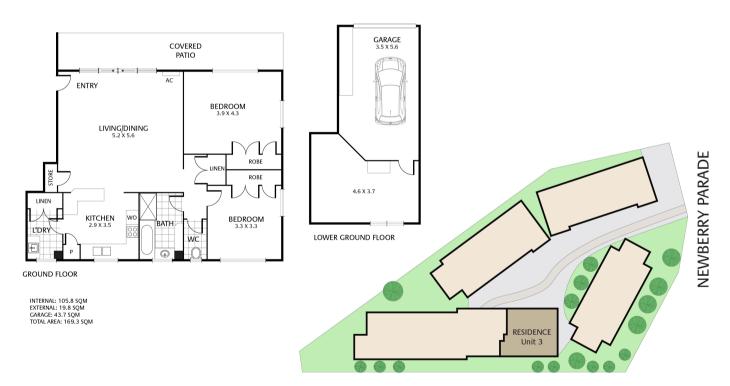

# Location, Community, Life by the Water

This great apartment is in a leafy complex just 200m from the water of the Brunswick River. **Please note the unit is UNFURNISHED.** 

It's a quiet location and is a great family-friendly complex of locals who have a strong sense of community. It's just a few minutes walk to everything so put the car away and walk or ride your bike to all that Brunswick Heads can offer. The two bedrooms both have plenty of built-in storage and ceiling fans with loads of natural light. The laundry is off the kitchen, and also has a good-sized linen/utility storage cupboard.

Underneath there's a single garage and behind the garage is a great home office/yoga room with beautiful sunlight streaming through a north-facing window.

## **四** 2 念 1 **回** 1 **回** 169.30 m2

\$800 per

week

Property
Rental
Type

Property ID 1079

**Land Area** 169.30 m2

**Floor Area** 125.60 m2

### 3/5-7 Newberry Parade, Brunswick Heads NSW

NOTE: Every precaution has been taken to verify the accuracy of the above details. However, prospective purchasers are advised to make their own enquiries.