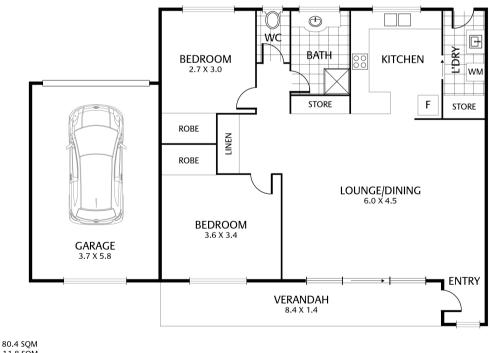

## 7/5-7 Newberry Pde, Brunswick Heads

INTERNAL: 80.4 SQM EXTERNAL: 11.8 SQM GARAGE: 21.5 SQM TOTAL AREA: 113.7 SQM

NOTE: Every precaution has been taken to verify the accuracy of the above details. However, prospective purchasers are advised to make their own enquiries.