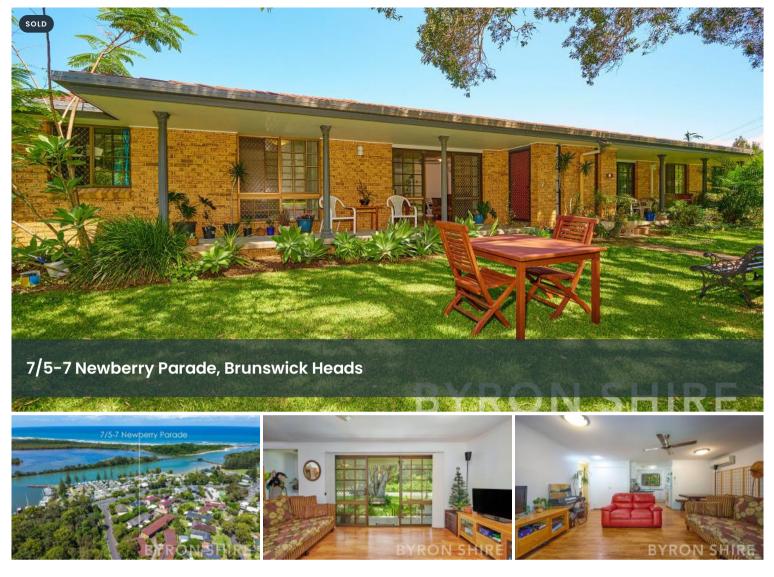

## Walk To The Water

What a great downsize option in Brunswick Heads. Single level, ground floor villa with only 1 direct neighbour and loads of garden and lawn surrounding. Set well back from the road and overlooking the lush Brunswick Heads Nature Reserve, this property really is a rare find.

A quiet location and in a great family-friendly complex. It's just a few minutes' walk to everything so put the car away and ride your bike or walk to all that Brunswick Heads can offer. Imagine sitting under the shady Melaleuca after a swim in the crystal blue Brunswick River a two-minute walk away!

The bedrooms both have plenty of built-in storage and ceiling fans with loads of natural light. With recent upgrades in the kitchen and bathroom, flooring and paint throughout, there's nothing to do but move in! 🖴 2 숢 1 🗗 1

## 7/5-7 Newberry Pde, Brunswick Heads

INTERNAL: 80.4 SQM EXTERNAL: 11.8 SQM GARAGE: 21.5 SQM TOTAL AREA: 113.7 SQM

NOTE: Every precaution has been taken to verify the accuracy of the above details. However, prospective purchasers are advised to make their own enquiries.