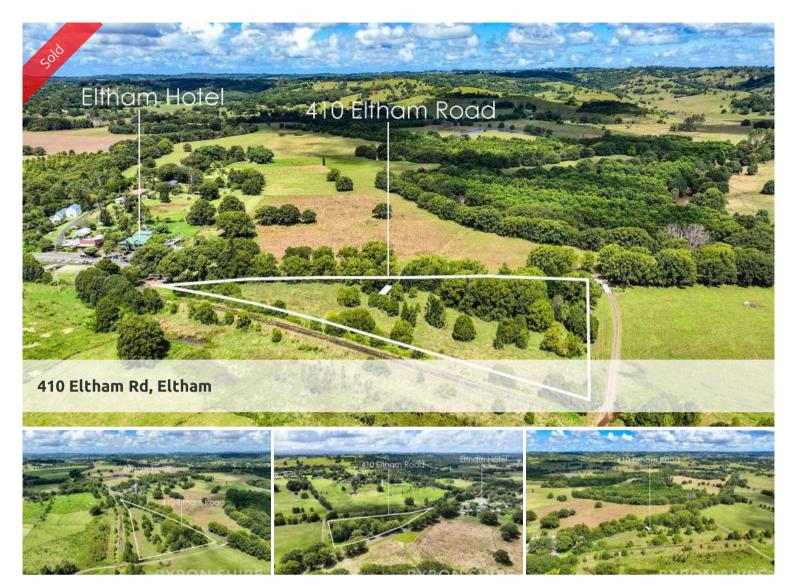

## An Idyllic Plot

Opportunities like this do not come along very often. Just over four acres of vacant farmland in the heart of Eltham village. The block is level and fully fenced with good access from Eltham Road. There is no dwelling entitlement for this lot. Zoning is classed as RU1 Primary Production. An idyllic plot for an agistment farm, storage shed for farming equipment or an addition to your existing portfolio.

□ 1.62 ha

Price SOLD
Property Type Residential
Property ID 1109
Land Area 1.62 ha