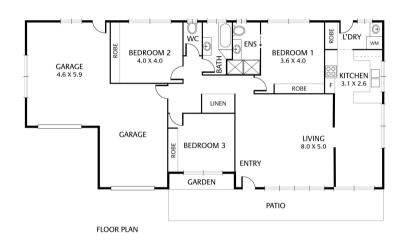

Inside the home you will find a large, bright family living area, leading on to the dining room and brand new kitchen. The master bedroom has built-in wardrobes and an ensuite, and the two further bedrooms are also carpeted with built-in robes. No excuses for clutter with two large linen press or storage cupboards to stow away the items a family need.

Internal entry to the staggered double garage is useful in

**日**3 **念**2 **日**2 **日**679 m2

Price LEASED - \$800 per Week

Property Rental Type

Property 1125

**Land** 679 m2

Area

## **Agent Details**

April Davidson - 02 6685 1754 Naureen Monteith - 02

Office Details

6685 1754

inclement weather to unload the shopping or kids from the car and two concrete driveways bring off-street parking for four cars. Pets negotiable on application.