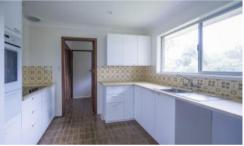

Inside the home you will find a large, bright family living area, leading on to the dining room and brand new kitchen. The master bedroom has built-in wardrobes and an ensuite, and the two further bedrooms are also carpeted with built-in robes. No excuses for clutter with two large linen press or storage cupboards to stow away the items a family need.