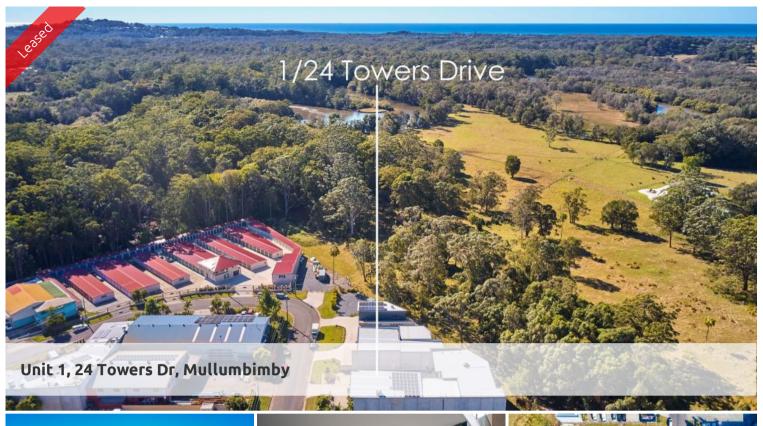

## 1/24 Towers Drive, Mullumbimby

Fantastic contemporary industrial space in the heart of the Mullumbimby industrial estate. Built in 2018, this industrial unit is like new.

- Modern building with architectural appeal
- 116m<sup>2</sup> ground floor with 60m<sup>2</sup> mezzanine
- Full bathroom and large kitchenette
- Full height roller door
- Plenty of natural light throughout
- Front unit with great street frontage
- Air conditioning
- \$675 per week + GST
- Free set up period negotiable