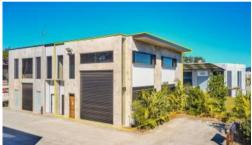

## 1/24 Towers Drive, Mullumbimby

Fantastic contemporary industrial space in the heart of the Mullumbimby industrial estate. Built in 2018, this industrial unit is like new.

- Modern building with architectural appeal
- 116m<sup>2</sup> ground floor with 60m<sup>2</sup> mezzanine
- Full bathroom and large kitchenette
- Full height roller door
- Plenty of natural light throughout
- Front unit with great street frontage
- Air conditioning
- \$675 per week + GST
- Free set up period negotiable