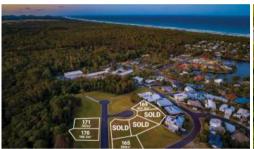

Byron View features fully serviced, premium homesites that are registered and ready for your dream home. Experience breathtaking panoramic ocean vistas stretching over 180 degrees and include views over Cape Byron, this exclusive land release also benefits to the west by bordering the lush rainforest of the neighbouring national park.

Conveniently located, just a mere 7-minute drive from the multiple lifestyle options of Brunswick Heads and only 20 minutes to the internationally

□ 767 m2

Price \$1,150,000
Property Type Residential
Property ID 1322
Land Area 767 m2