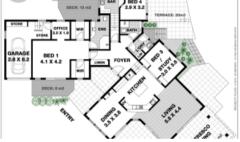

**□** 4 № 5 **□** 1 **□** 4,047 m2

Price SOLD
Property Type Residential
Property ID 248
Land Area 4,047 m2