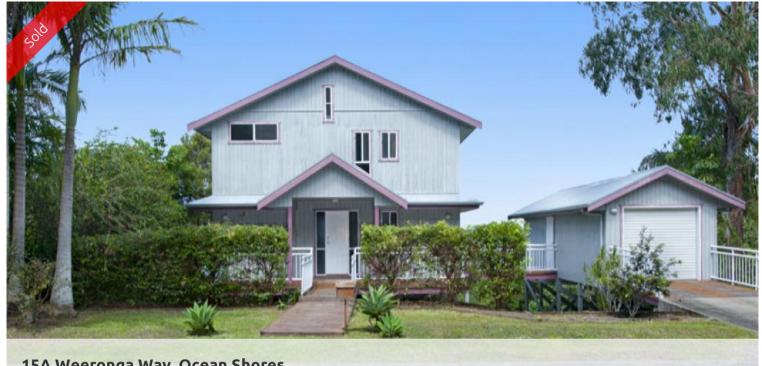

# 15A Weeronga Way, Ocean Shores

#### REDUCED REDUCED REDUCED!!!!!!!!

A cleverly designed & stylish 3 level beach-style home, capturing Pacific ocean, Byron Lighthouse and hinterland views.

The top floor contains master bedroom, full bathroom & nursery/office. At entry level is a modern kitchen, dining & living areas which open to a 28sqm covered deck. The lower ground level has the 2nd & 3rd bedroom with WC/basin & access to a another huge covered deck.

- 3 bedroom, 2.5 bathroom
- High angled ceilings & polished timber hardwood flooring
- Two full length entertaining decks 28sqm each.
- Detached single lock up garage with work shop option
- Approx 697sqm sloping block
- Very private & secluded location
- Ocean, hinterland & Byron views