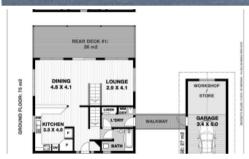

#### REDUCED REDUCED REDUCED!!!!!!!!

A cleverly designed & stylish 3 level beach-style home, capturing Pacific ocean, Byron Lighthouse and hinterland views.

The top floor contains master bedroom, full bathroom & nursery/office. At entry level is a modern kitchen, dining & living areas which open to a 28sqm covered deck. The lower ground level has the 2nd & 3rd bedroom with WC/basin & access to a another huge covered deck.

- 3 bedroom, 2.5 bathroom
- High angled ceilings & polished timber hardwood flooring
- Two full length entertaining decks 28sqm each.
- Detached single lock up garage with work shop option
- Approx 697sqm sloping block
- Very private & secluded location
- Ocean, hinterland & Byron views