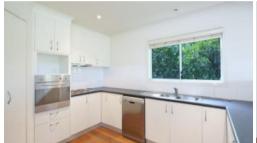

#### REDUCED REDUCED REDUCED!!!!!!!!

A cleverly designed & stylish 3 level beach-style home, capturing Pacific ocean, Byron Lighthouse and hinterland views.

The top floor contains master bedroom, full bathroom & nursery/office. At entry level is a modern kitchen, dining & living areas which open to a 28sqm covered deck. The lower ground level has the 2nd & 3rd bedroom with WC/basin & access to a another huge covered deck.