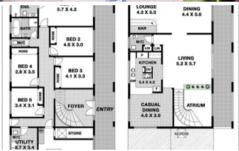

## 30 YALLAKOOL DRIVE - OCEAN SHORES

### GROUND FLOOR: 200 m2

#### FIRST FLOOR: 130 m2