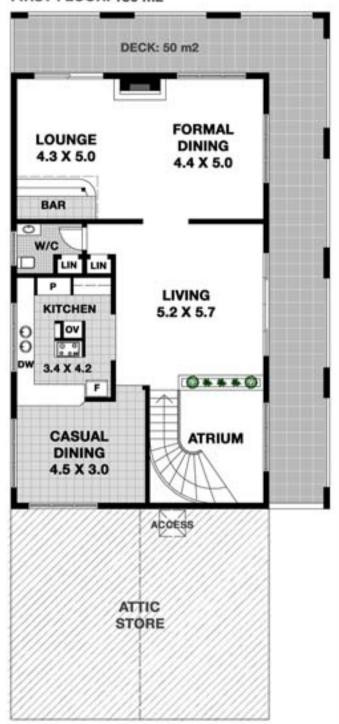

## Office Details

Brunswick Heads
3 Fawcett St Brunswick
Heads, NSW, 2483
Australia

- Fantastic sound and thermal qualities
- Easy conversion to 2 dwellings

Replacement costs for this property far exceeds the listed price – for your immediate inspection call Tod Martin 0412 734 122 or Todd Buckland 0408 966 421

#### FIRST FLOOR: 130 m2