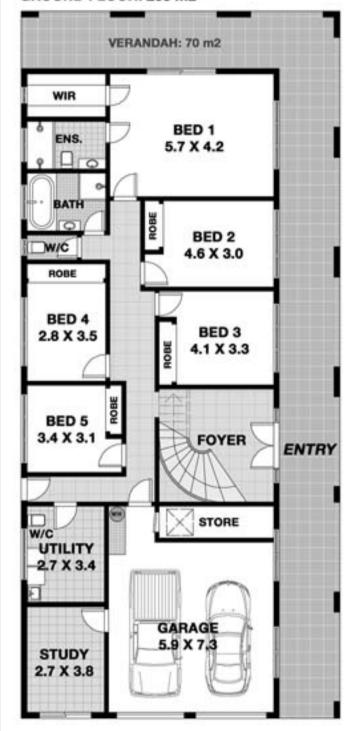

- 5 bedrooms + study
- 2 bathrooms + powder room
- Undercover terrace up and down
- Raked ceilings with exposed beams
- Fireplace and bar, ample storage
- Double garage + storeroom/cellar

₱ 5 **☆** 3 **尋** 4 □ 968 m2

### GROUND FLOOR: 200 m2