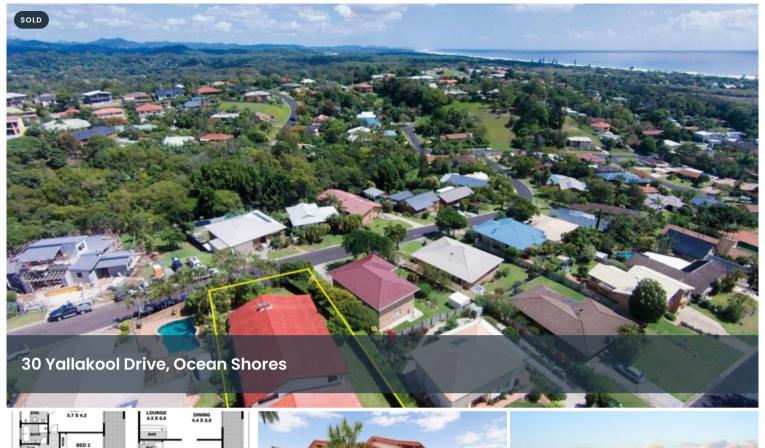

# 30 YALLAKOOL DRIVE OCEAN SHORES

This is where the value in today's market lies. You cannot replace a home of this scale and construction on an ocean view block of this size for anything like the asking price. In fact we challenge anyone to do it under \$1m and yet you can now buy this property for over \$200,000 less than its replacement cost. A grand home with absolutely magnificent unchallenged views you'll never lose. You must inspect to appreciate.

- 5 bedrooms + study
- 2 bathrooms + powder room
- Undercover terrace up and down
- Raked ceilings with exposed beams
- Fireplace and bar, ample storage
- Double garage + storeroom/cellar

₱ 5 **☆** 3 **尋** 4 □ 968 m2

Price SOLD for \$785,000

Property
Residential

Property ID291 Land Area 968 m2

## 30 YALLAKOOL DRIVE - OCEAN SHORES