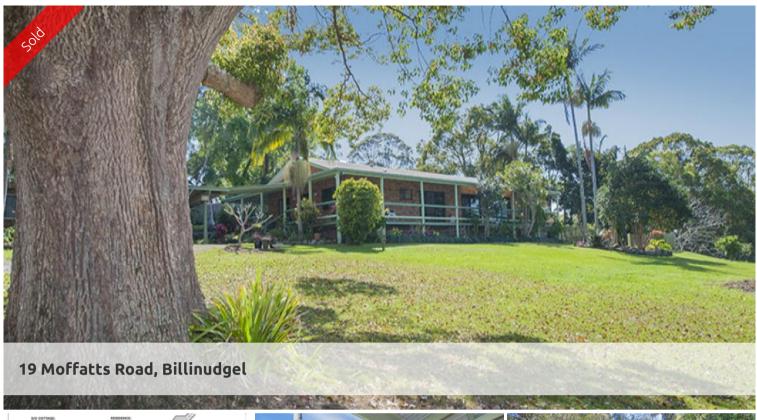

## 19 MOFFATTS ROAD, BILLINUDGEL

Brilliant small acreage ideal for the rural lifestyle without all the work of a full sized farm. Good sized country style home with vaulted ceilings and verandas on all sides. Separated from the home by car accommodation is a fully serviced two roomed studio which could suit any number of purposes. Other outbuildings include a steel framed shed with a chook pen and small stable attached. It's priced right and shouldn't last long so call now to inspect.