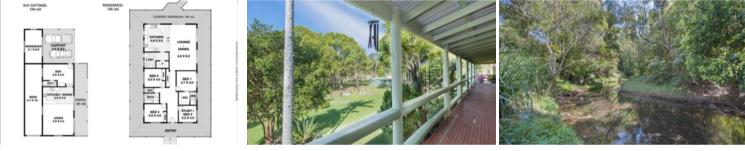

## 19 MOFFATTS ROAD, BILLINUDGEL

Brilliant small acreage ideal for the rural lifestyle without all the work of a full sized farm. Good sized country style home with vaulted ceilings and verandas on all sides. Separated from the home by car accommodation is a fully serviced two roomed studio which could suit any number of purposes. Other outbuildings include a steel framed shed with a chook pen and small stable attached. It's priced right and shouldn't last long so call now to inspect.