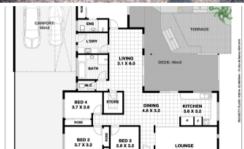

- Combined kitchen and dining that flow to a large covered entertaining deck
- Master bedroom with ensuite & double built in robes with access to private deck
- 3 good size bedrooms, with build-ins, separate from master
- Modern main bathroom & internal laundry
- 2 living areas, raked ceilings, tiled flooring
- Double carport with internal access, landscaped garden
- Positioned on a large 1214sqm block, close to all of the town