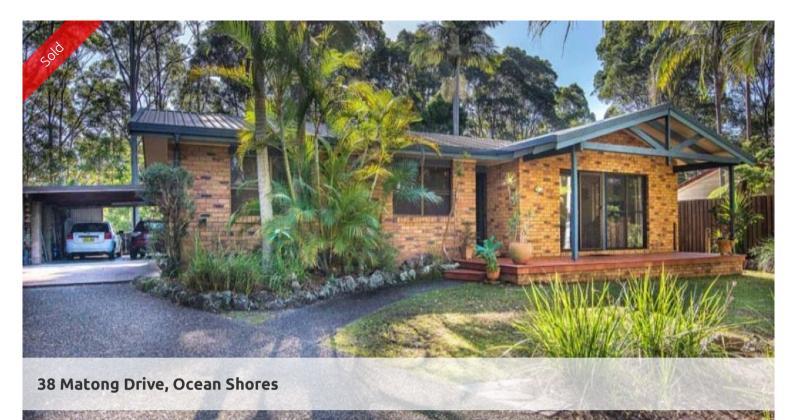

## 38 MATONG DRIVE, OCEAN SHORES

Quality large family home that has good separation, has been tastefully renovated and is priced to meet the market with living and bedroom areas positioned on a large 1214sqm block.

- Combined kitchen and dining that flow to a large covered entertaining deck
- Master bedroom with ensuite & double built in robes with access to private deck
- 3 good size bedrooms, with build-ins, separate from master
- Modern main bathroom & internal laundry
- 2 living areas, raked ceilings, tiled flooring
- Double carport with internal access, landscaped garden
- Positioned on a large 1214sqm block, close to all of the town