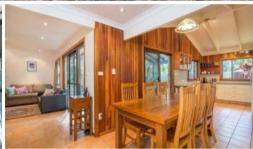

- Combined kitchen and dining that flow to a large covered entertaining deck
- Master bedroom with ensuite & double built in robes with access to private deck
- 3 good size bedrooms, with build-ins, separate from master
- Modern main bathroom & internal laundry
- 2 living areas, raked ceilings, tiled flooring
- Double carport with internal access, landscaped garden
- Positioned on a large 1214sqm block, close to all of the town