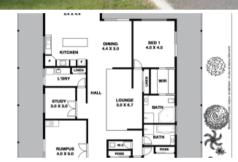

- 3 separate living areas all opening to the verandah
- Central kitchen and dining access to the entertaining outdoor area
- Parents retreat with walk through robe, modern ensuite with huge spa
- Potential to convert to 5 bedrooms
- Level manicured 2780sqm block
- Oversized detached 2 bay shed with carport.