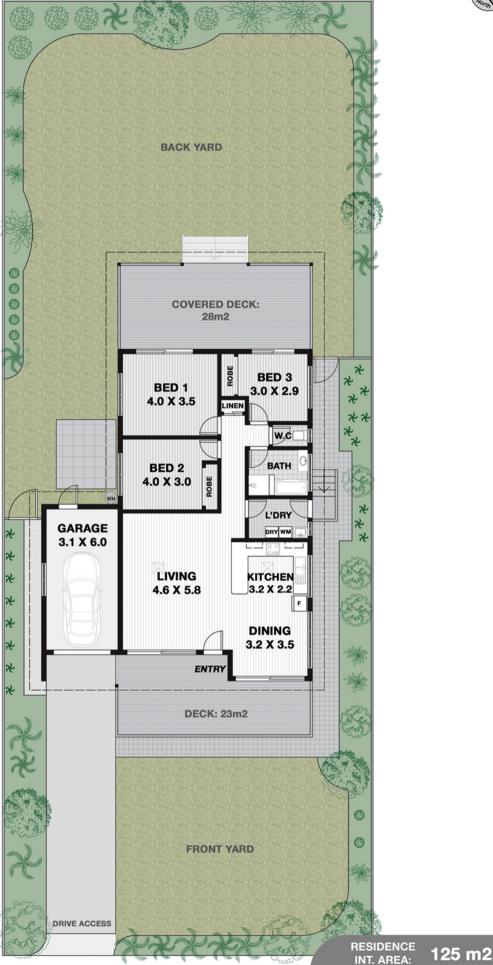

## **GOLDEN BEACH BEAUTY**

Smartly finished beach house, nestled in the sleepy coastal suburb of Sough Golden Beach. Enjoy the leisurely 200 metre walks to the pristine sands or enjoy the ambience of the rear entertaining deck that overlooks the landscaped gardens.

- 3 spacious bedrooms serviced by a main bathroom
- Open plan kitchen dining and living areas that opens to the front deck
- North facing covered entertainment deck
- Fully fenced level 575sqm block
- Beautifully landscaped gardens and lawns
- Don't miss your opportunity to join the beach community