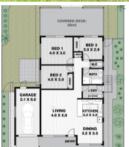

- 3 spacious bedrooms serviced by a main bathroom
- Open plan kitchen dining and living areas that opens to the front deck
- North facing covered entertainment deck
- Fully fenced level 575sqm block
- Beautifully landscaped gardens and lawns
- Don't miss your opportunity to join the beach community

**四**3 **念**1 **回**1 **□** 575 m2

Price SOLD

**Property Type** Residential

Property ID 360

Land Area 575 m2