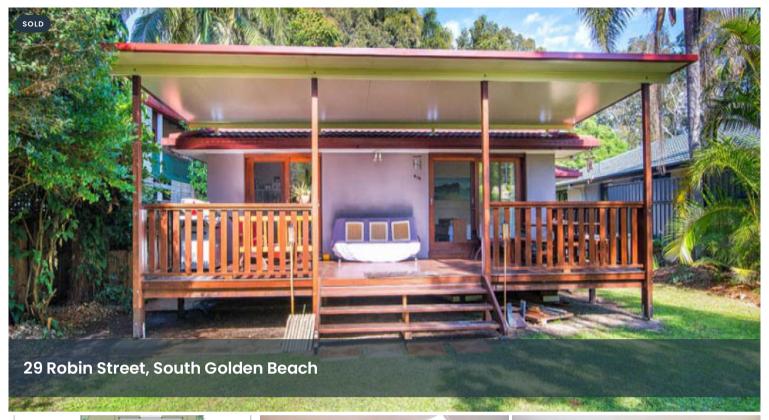

## **GOLDEN BEACH BEAUTY**

Smartly finished beach house, nestled in the sleepy coastal suburb of Sough Golden Beach. Enjoy the leisurely 200 metre walks to the pristine sands or enjoy the ambience of the rear entertaining deck that overlooks the landscaped gardens.

- 3 spacious bedrooms serviced by a main bathroom
- Open plan kitchen dining and living areas that opens to the front deck
- North facing covered entertainment deck
- Fully fenced level 575sqm block
- Beautifully landscaped gardens and lawns
- Don't miss your opportunity to join the beach community

BYRON SHIRE

29 ROBIN ST - SOUTH GOLDEN BEACH

PRIORITY PLANS: @2014-02 66879941 - P.o Box 99 Ballina NSW 2478