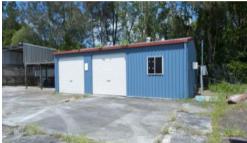

## 6 MOGO PLACE, BILLINUDGEL

6 MOGO PLACE, BILLINUDGEL AUCTION FRIDAY 12 APRIL 3PM ON SITE

- Vacant industrial land 2199sqm
- Fully fenced/enclosed level block
- Large double height open sheds
- Easy motorway access
- Near new 3 bay colorbond shed
- Bathroom & kitchenette included
- 30 minutes to Coolangatta Airport