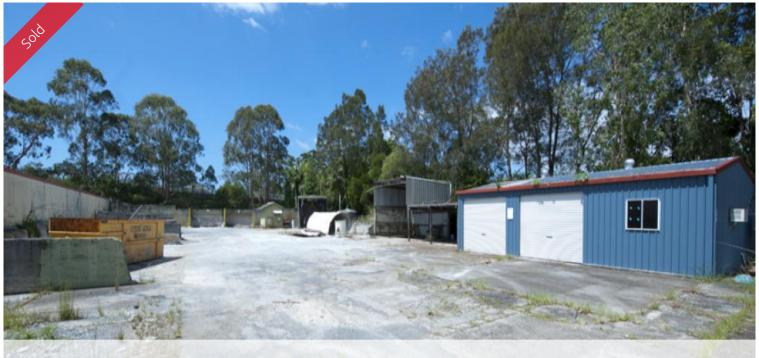

## 6 MOGO PLACE, BILLINUDGEL

6 MOGO PLACE, BILLINUDGEL AUCTION FRIDAY 12 APRIL 3PM ON SITE

- Vacant industrial land 2199sqm
- Fully fenced/enclosed level block
- Large double height open sheds
- Easy motorway access
- Near new 3 bay colorbond shed
- Bathroom & kitchenette included
- 30 minutes to Coolangatta Airport