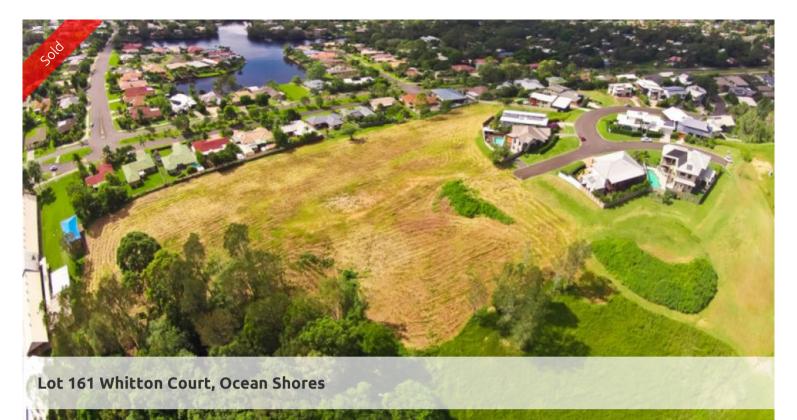

## **BYRON VIEW STAGE 4**

First land release in the north of Byron Shire since 2008. 17 blocks including large level single lots, sloping lots with water views and 6 duplex lots.

Lot 161 is 1079sqm gentle slope north east, duplex compliant and sea views

□ 1,079 m2

Price SOLD for \$292,000

**Property Type** Residential

Property ID 493

**Land Area** 1.079 m2