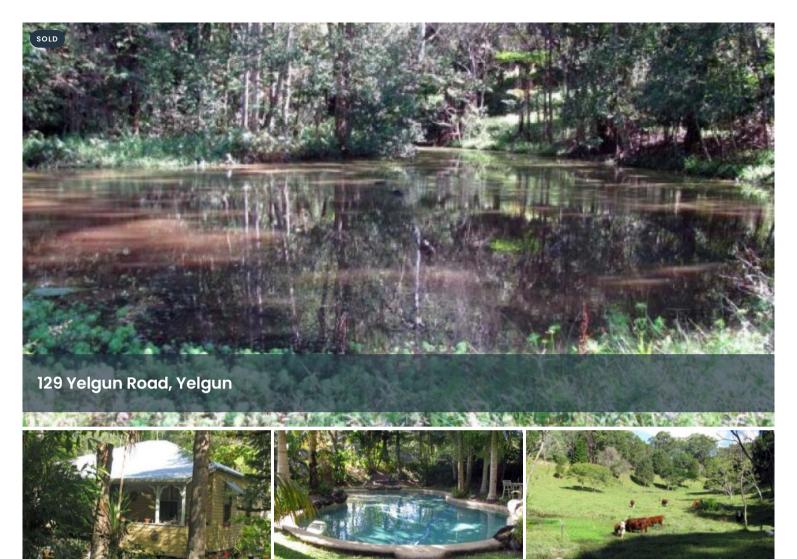

## HISTORIC GLENWOOD

129 YELGUN ROAD, YELGUN

Original circa 1895 country farmhouse on approx. 20 acres \* High ceilings \* Original timber flooring \* 4 bedroom \* 1 bathroom \* Big relaxing verandahs \* Resort style pool & BBQ area \* Abundant water via spring fed dams \* Mature trees & pasture \* Suitable horses or cattle \* Quiet country lane \* 6 minutes to beach \* First time offered in 20 years.