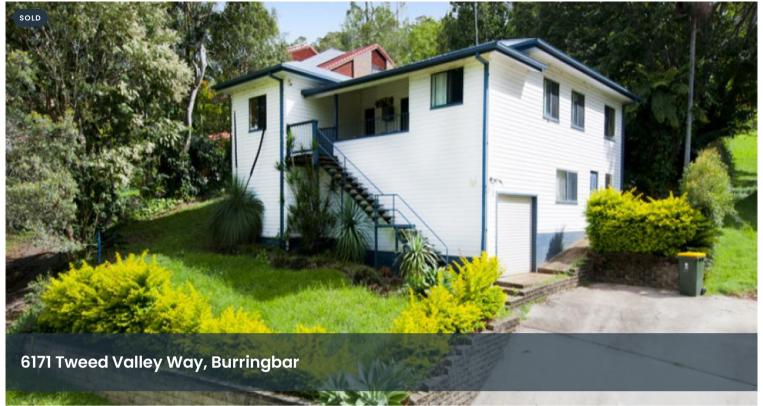

# 6171 TWEED VALLEY WAY, BURRINGBAR

Fabulous elevated position set back away from the road, this home has all the features

- Polished hardwood timber floors throughout
- High ceilings, gas cooking
- Extra accommodation underneath, 2nd toilet
- Loads of storage areas
- Front and rear verandahs
- Subdivision potential on an 1100 sqm block

## 6171 TWEED VALLEY WAY, BURRINGBAR