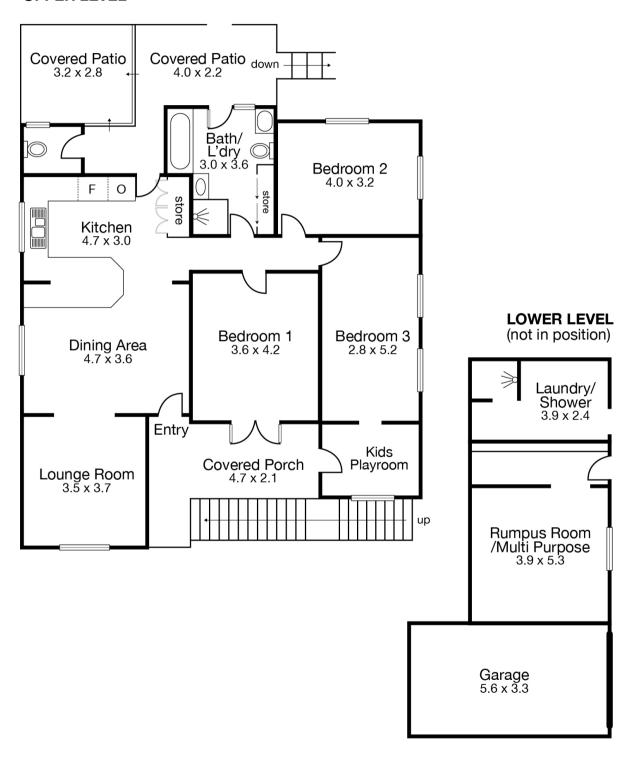

sqm block

The above information provided has been furnished to us by the vendor/s. We have not verified whether or not that information is accurate and do not have any belief in one way or the other in its accuracy. We do not accept any responsibility to any person for its accuracy and do no more than pass it on. All interested parties should make and rely upon their own inquiries in order to determine whether or not this information is in fact accurate.

## ☎3 念1 ☎2

SOLD for **Price** 

\$357,000

**Property** 

Residential

Type

**Property ID**572

Floor Area 160 m2

### **Agent Details**

Todd Buckland - 0408 966 421

#### Office Details

Brunswick Heads
3 Fawcett St Brunswick
Heads, NSW, 2483
Australia
02 6685 1754





## 6171 TWEED VALLEY WAY, BURRINGBAR



#### **UPPER LEVEL**



Residence Int Area: 160m<sup>2</sup>