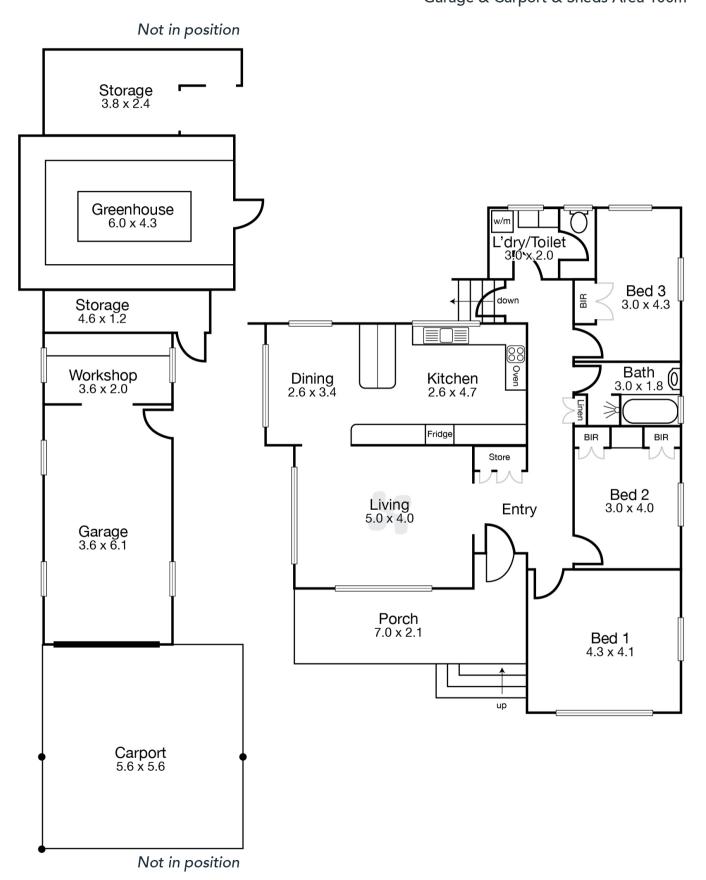

## 81 PRINCE STREET MULLUMBIMBY

3 🛱 1.5 🛱 1 ↔ Residence Internal Area 150m² Garage & Carport & Sheds Area 100m²

Floor plan indicative of building layout as illustration only. No liability accepted. All dimensions displayed in metres are approximate.