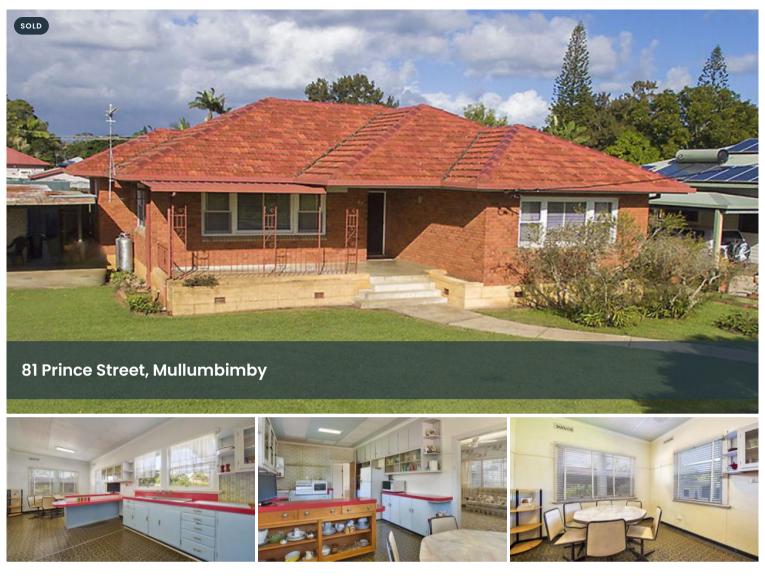

# 1950s Original Brick Home

Built in 1955, this 3 bedroom home is in fantastic original condition. All it needs is a keen eye to update the interior or a modern remodel. Either way, if you are looking for a solid family home in a quiet central Mullumbimby location, then we welcome your inspection.

The large proportioned rooms are carpeted but with floor boards ready to be revealed and polished. The welcoming porch entry leads into the 9 foot ceiling foyer and lounge area. The spacious kitchen has retro built ins and eating area overlooking the private back garden. Two of the three bedrooms have built ins and the bathroom is also in fantastic condition with all original features. Every room still retain the original cornices.

This red brick and terracotta tiled home is on a level

#### **Office Details**

Brunswick Heads 3 Fawcett St Brunswick Heads, NSW, 2483 Australia 777m2 lot with rear lane access. Plus a garage, carport, workshop, green house & garden storage.

81 Prince Street Mullumbimby will be going to auction on Saturday 21 May on site at 10am. We are expecting genuine interest from \$575,000. If you'd like to inspect the property, please attend our open inspections on Saturdays or call us for a private inspection – 02 6685 1754.