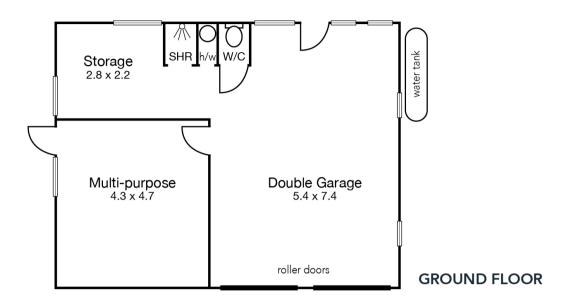

## Office Details

Brunswick Heads
3 Fawcett St Brunswick
Heads, NSW, 2483

- Double garage with room for boat or other watercraft
- Quiet fishing spots, boating and paddle boarding metres from door

The above information provided has been furnished to us by the vendor/s. We have not verified whether or not that information is accurate and do not have any belief in one way or the other in its accuracy. We do not accept any responsibility to any person for its accuracy and do no more than pass it on. All interested parties should make and rely upon their own inquiries in order to determine whether or not this information is in fact accurate.