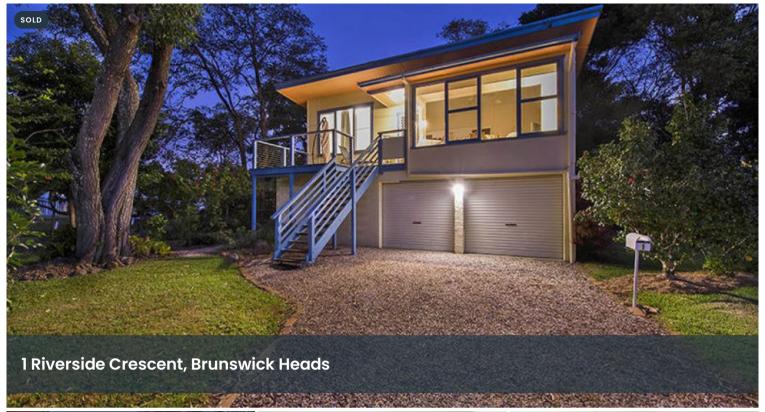

## **SOLD AT AUCTION**

Situated on one of Brunswick Heads most beautiful and majestic locations, I Riverside Crescent is a classic 1960s bungalow set on the Brunswick River. This charming north facing home is the perfect family getaway overlooking the stunning river & hinterland and just an easy walk to the Brunswick Heads beaches and quaint town centre.

- Upper level open lounge and dining area bathed in sunshine overlooking the river
- Upper deck, cute front garden & spacious back garden perfect for entertaining
- Flexible lower level layout that's ideal for extended family, teens or guests
- Beautiful master bedroom with built ins and views
- Updated kitchen & bathroom with laundry facilities

**日**2 **念**2 **日**2 **□** 525 m2

Price SOLD for \$732,000

Property
Residential
Type

Property ID 625 Land Area 525 m2

Floor Area 82 m2