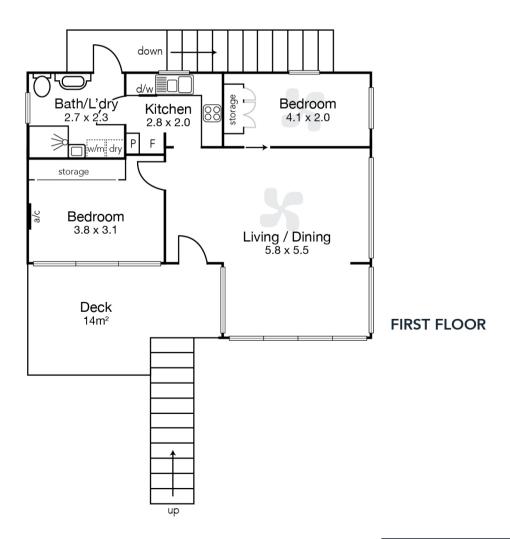

- Upper level open lounge and dining area bathed in sunshine overlooking the river
- Upper deck, cute front garden & spacious back garden perfect for entertaining
- Flexible lower level layout that's ideal for extended family, teens or guests
- Beautiful master bedroom with built ins and views
- Updated kitchen & bathroom with laundry facilities