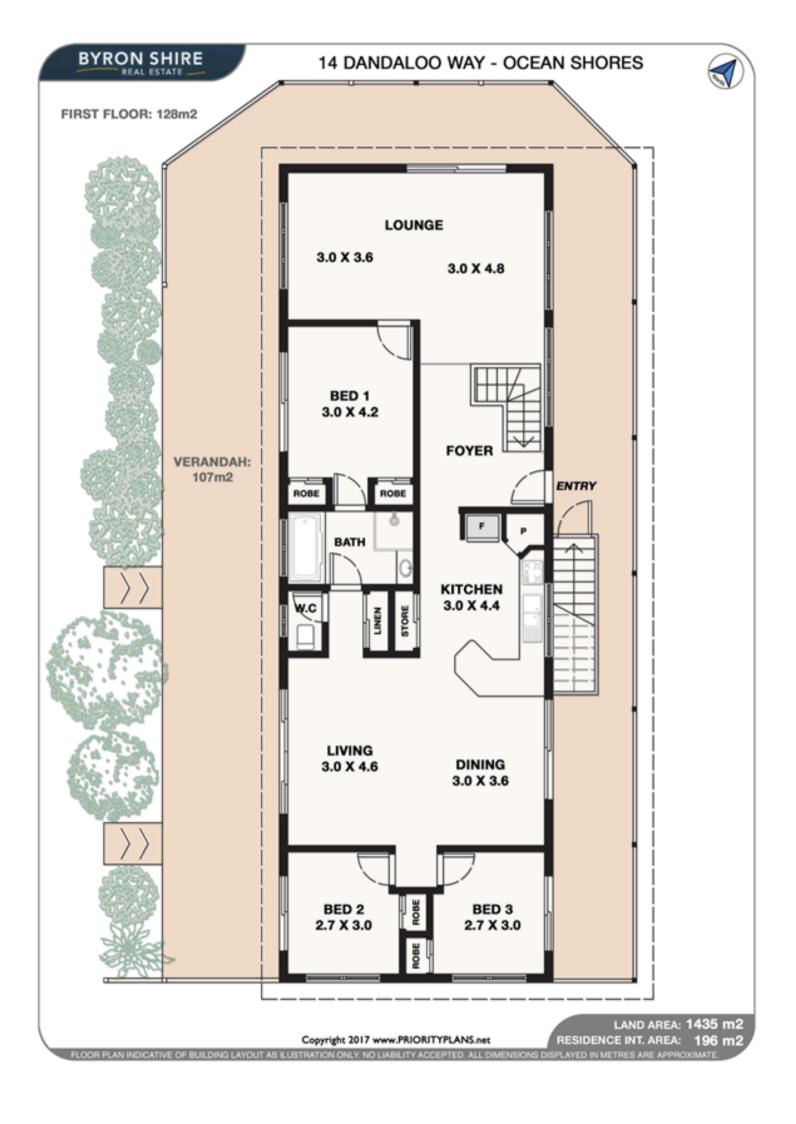

## A big house on a big block

This property provides the new owner with so many options that it is like buying two or three properties at one time.

 Five bedrooms, two bathrooms, three separate living areas, able to easily accommodate a large family and it is solar powered to reduce those expensive power bills
 Upstairs/downstairs configuration allows the lower floor to be a teenage retreat or easily converted into a two bedroom apartment

3. 1,435 sqm block that is subdividable (STCA)
4. Block is also 'Granny Flat' compliant thus allowing one, two or three rentable spaces on the one block
The large house is elevated, on a leafy block in a quiet street. It is surrounded on three sides by a deck that allows plenty of entertaining area and is designed to catch the prevailing breezes