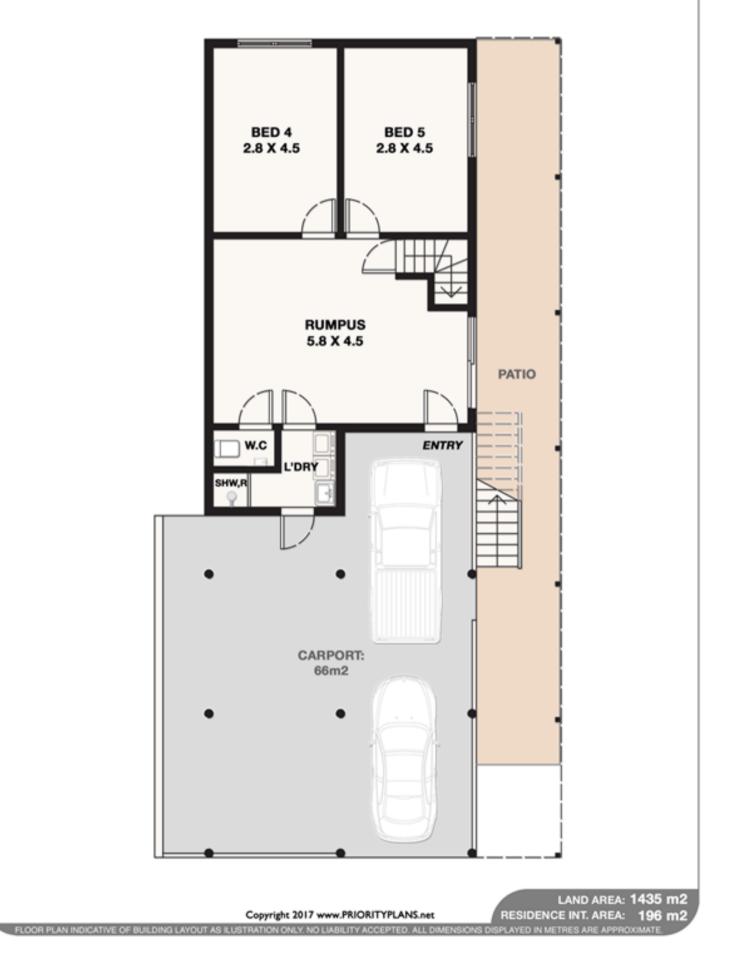

## A big house on a big block

This property provides the new owner with so many options that it is like buying two or three properties at one time.

 Five bedrooms, two bathrooms, three separate living areas, able to easily accommodate a large family and it is solar powered to reduce those expensive power bills
 Upstairs/downstairs configuration allows the lower floor to be a teenage retreat or easily converted into a two bedroom apartment

3. 1,435 sqm block that is subdividable (STCA)
4. Block is also 'Granny Flat' compliant thus allowing one, two or three rentable spaces on the one block
The large house is elevated, on a leafy block in a quiet street. It is surrounded on three sides by a deck that allows plenty of entertaining area and is designed to catch the prevailing breezes