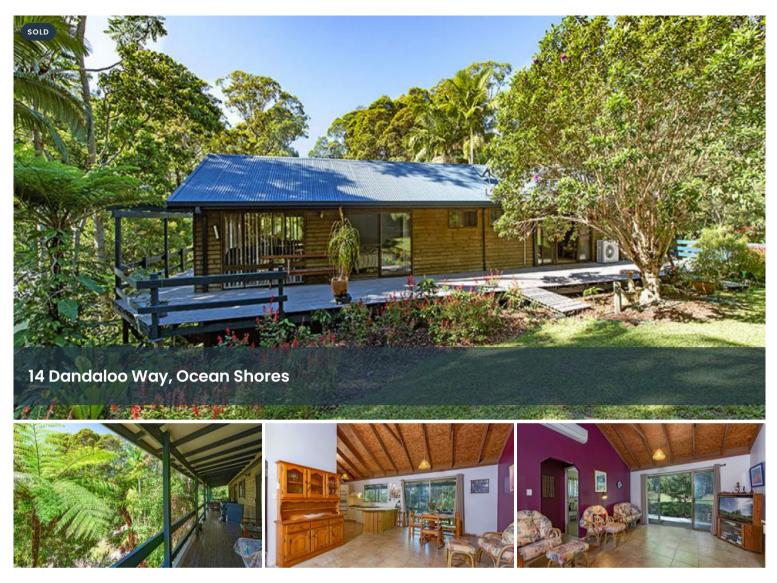

## A big house on a big block

This property provides the new owner with so many options that it is like buying two or three properties at one time.

 Five bedrooms, two bathrooms, three separate living areas, able to easily accommodate a large family and it is solar powered to reduce those expensive power bills
 Upstairs/downstairs configuration allows the lower floor to be a teenage retreat or easily converted into a two bedroom apartment

3. 1,435 sqm block that is subdividable (STCA)
4. Block is also 'Granny Flat' compliant thus allowing one, two or three rentable spaces on the one block
The large house is elevated, on a leafy block in a quiet street. It is surrounded on three sides by a deck that allows plenty of entertaining area and is designed to catch the prevailing breezes

E 5 ★ 2 ■ 4 □
1,435 m2

Price SOLD for \$790,000 Property Residential Type Property ID684 Land Area 1,435 m2

\_\_\_\_\_