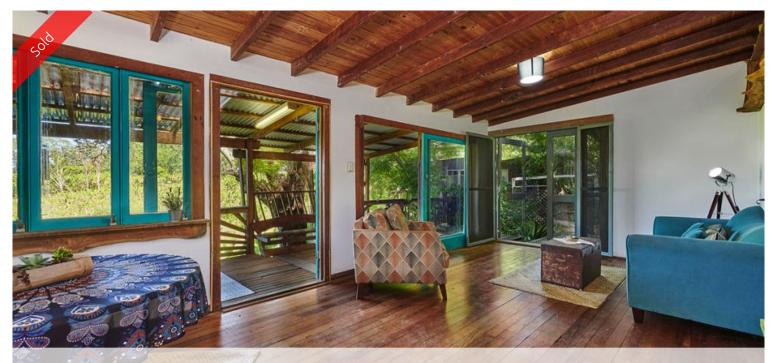

## Palmwoods Hideaway

Just outside the village of Main Arm, there's a clearing in the forest with a small group of cottages known as Palmwoods. The property is versatile and comprises 3 buildings – the main house, a studio cottage and a solid shed with workshop area. The house and studio have loads of rustic charm with high ceilings, hardwood floors, elevated timber decks with fantastic escarpment and valley views. The original timber clad cottage has 2 bedrooms, 1 bathroom, 2 living areas, verandas and a large storage room underneath. The studio is self-contained with a large deck and large separate bathhouse.