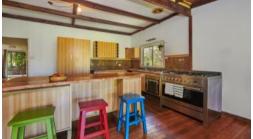

## Palmwoods Hideaway

Just outside the village of Main Arm, there's a clearing in the forest with a small group of cottages known as Palmwoods. The property is versatile and comprises 3 buildings – the main house, a studio cottage and a solid shed with workshop area. The house and studio have loads of rustic charm with high ceilings, hardwood floors, elevated timber decks with fantastic escarpment and valley views. The original timber clad cottage has 2 bedrooms, 1 bathroom, 2 living areas, verandas and a large storage room underneath. The studio is self-contained with a large deck and large separate bathhouse.