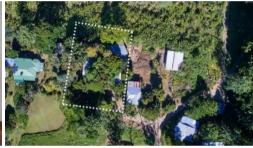

## Palmwoods Hideaway

Just outside the village of Main Arm, there's a clearing in the forest with a small group of cottages known as Palmwoods. The property is versatile and comprises 3 buildings – the main house, a studio cottage and a solid shed with workshop area. The house and studio have loads of rustic charm with high ceilings, hardwood floors, elevated timber decks with fantastic escarpment and valley views. The original timber clad cottage has 2 bedrooms, 1 bathroom, 2 living areas, verandas and a large storage room underneath. The studio is self-contained with a large deck and large separate bathhouse.

📇 3 🤊 2 🗐 6 🖸 1,784 m2

Property Type Residential
Property ID 710

Land Area 1,784 m2