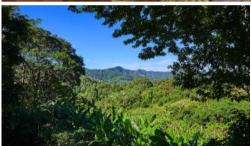

## Palmwoods Hideaway

Just outside the village of Main Arm, there's a clearing in the forest with a small group of cottages known as Palmwoods. The property is versatile and comprises 3 buildings – the main house, a studio cottage and a solid shed with workshop area. The house and studio have loads of rustic charm with high ceilings, hardwood floors, elevated timber decks with fantastic escarpment and valley views. The original timber clad cottage has 2 bedrooms, 1 bathroom, 2 living areas, verandas and a large storage room underneath. The studio is self-contained with a large deck and large separate bathhouse.