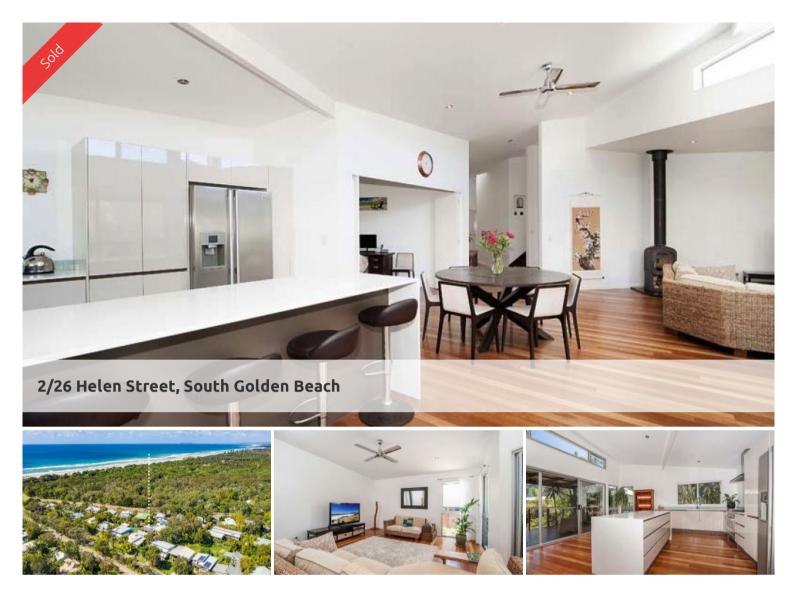

## Beachside Contemporary

Every component of this architect designed home has been carefully considered and the result is a house which is both pleasing to the eye and easy to live in. The living areas are light filled with polished timber floors and soaring ceilings. The kitchen is big and open, just perfect for entertaining and the quality is obvious. A covered north facing timber deck flows out from the living area, ideal for gatherings in all weather. Upstairs, the master bedroom has a large ensuite, walk in robe and plenty of space and its own sunny deck. Bedrooms 2 and 3 downstairs are big with separation from the living spaces and the large study could easily be a 4th bedroom. The South Golden Beach location is fantastic, just 200m to the beach and the popular Mrs Birdy's Cafe. Too good not to inspect.