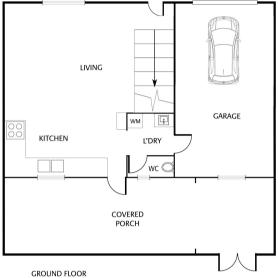

The family friendly layout provides perfectly for a family with all the bedrooms upstairs and all the living downstairs. All bedrooms have built-in wardrobes and ceiling fans. The complex is in very good order with recent refurbishments and enhancements further improving the building.

## 5/1 Bindaree Way **Ocean Shores NSW**

FIRST FLOOR

NOTE: Every precaution has been taken to verify the accuracy of the above details. However, prospective purchasers are advised to make their own enquiries.