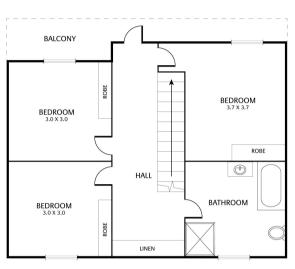

The family friendly layout provides perfectly for a family with all the bedrooms upstairs and all the living downstairs. All bedrooms have built-in wardrobes and ceiling fans. The complex is in very good order with recent refurbishments and enhancements further improving the building.

## 5/1 Bindaree Way **Ocean Shores NSW**

FIRST FLOOR

NOTE: Every precaution has been taken to verify the accuracy of the above details. However, prospective purchasers are advised to make their own enquiries.