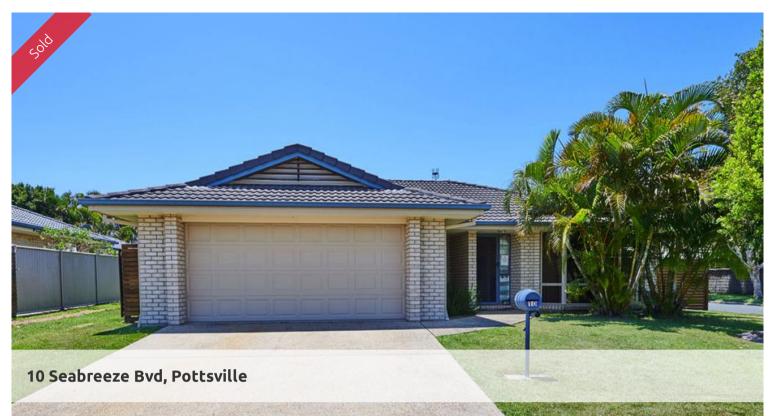

## Easy Care, Easy Living

Great family home on corner allotment. Easy to live in and low maintenance with 2 living areas plus covered outdoor entertaining. Big main bedroom with ensuite and WIR and separate study. There is a good sized & fully fenced backyard with plenty of access and space for the caravan and boat.

## **□** 4 **○** 2 **□** 680 m2

**Price** SOLD for \$663,000

Property Type Residential

Property ID 747 Land Area 680 m2 Floor Area 220 m2