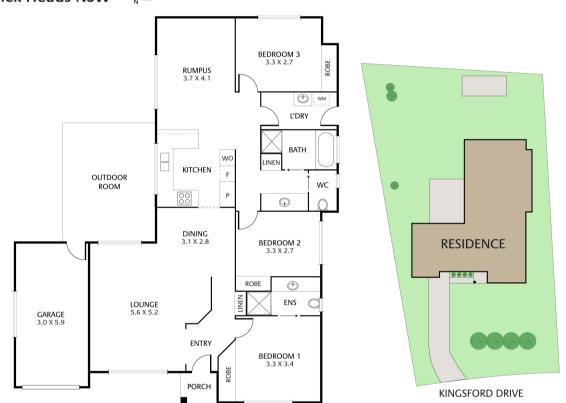

Open plan living and dining lead thought on the kitchen and rumpus room. The master bedroom includes a built in wardrobe and enuite. Two further bedrooms have built in wardrobes land are practically located either side of the family bathroom.

Well positioned in the wide family friendly Kingsford Drive, Bayside, this house backs on to a reserve and **四**3 **念**2 **回**1 **□** 808 m2

SOLD for Price

\$730,000

Property Type

Residential

Property ID750

Land Area 808 m2

Floor Area 140 m2