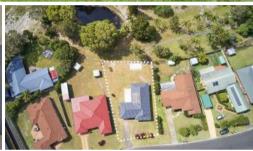

## Big Block, Big Potential.

Set on 808sqm, this tidy brick and tile home has plenty to offer. Perfect for a family, the practical layout makes for easy living and the big back yard has space for the trampoline or a pool if you want to add a touch a fun for the kids. Alternatively, for the investor, a steady income would be guaranteed in this highly sought-after location. Close to the Brunswick Heads beaches, river, eclectic shops and cafes.

Well positioned in the wide family friendly Kingsford Drive, Bayside, this house backs on to a reserve and **四**3 **念**2 **回**1 **□** 808 m2

SOLD for Price

\$730,000

Property Type

Residential

Property ID750