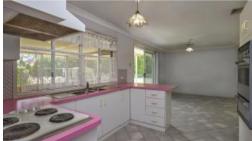

Open plan living and dining lead thought on the kitchen and rumpus room. The master bedroom includes a built in wardrobe and enuite. Two further bedrooms have built in wardrobes land are practically located either side of the family bathroom.