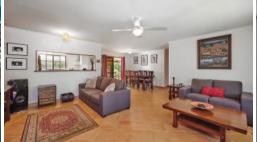

## Walk to Water's Edge

Within a 12-minute stroll to the waters edge at South Golden Beach, this little gem sits near the creek and reserve in a peaceful cul de sac. Public access to the canal is just steps away for those with kayaks or SUPs. The kitchen is light and bright with warm terracotta toned tiles flowing through the home. Open plan living and dining areas are ideal for family life. The yard is flat, and the back yard is fenced, safe and secure for children or pets to play. All three bedrooms have built in wardrobes and are positioned close to the bathroom.

The potential to split the home makes it very suitable for shared living with extended family. The property also lends itself to adding a separate fully serviced granny flat. (STCA)

The outdoor covered entertainment area runs the whole

## Office Details

Brunswick Heads 3 Fawcett St Brunswick Heads, NSW, 2483 Australia

OO OOOE 17E 4

width of the rear of the home, where family and friends can gather to enjoy each other's company. Here's a low maintenance home with nothing to do but move in and unpack.