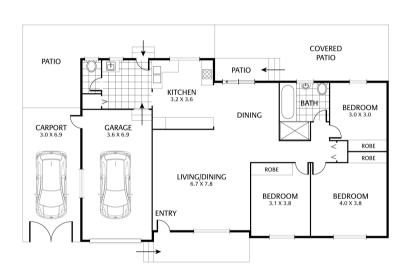

## Walk to Water's Edge

Within a 12-minute stroll to the waters edge at South Golden Beach, this little gem sits near the creek and reserve in a peaceful cul de sac. Public access to the canal is just steps away for those with kayaks or SUPs. The kitchen is light and bright with warm terracotta toned tiles flowing through the home. Open plan living and dining areas are ideal for family life. The yard is flat, and the back yard is fenced, safe and secure for children or pets to play. All three bedrooms have built in wardrobes and are positioned close to the bathroom.

The potential to split the home makes it very suitable for shared living with extended family. The property also lends itself to adding a separate fully serviced granny flat. (STCA)

The outdoor covered entertainment area runs the whole

## Office Details

Brunswick Heads 3 Fawcett St Brunswick Heads, NSW, 2483 Australia

OO OOOE 17E 4

width of the rear of the home, where family and friends can gather to enjoy each other's company. Here's a low maintenance home with nothing to do but move in and unpack.