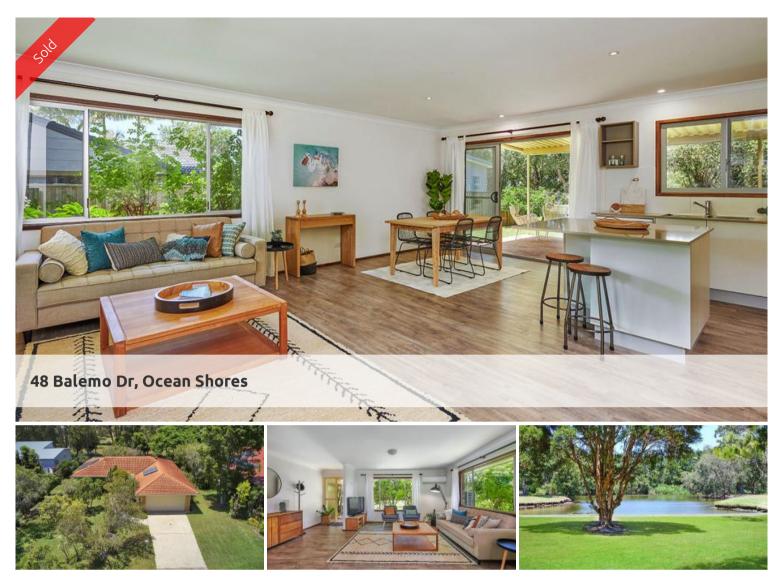

Open plan living, dining and kitchen merge together and flow out on to the back veranda. In the kitchen there are stone benchtops, induction cooktop and an internal laundry. Louvred windows bring in the breezes from the rear of the property. The large family bathroom is stylish with separate bath and shower.

The master bedroom has a built-in wardrobe and an ensuite. Two further bedrooms are well sized, one with a build in robe, the other with expansive golf course views.

Well established trees and plants in the grounds make the property private from neighbours. A double garage and off-street parking for another two cars makes this home perfect for the modern family or a golf enthusiast!