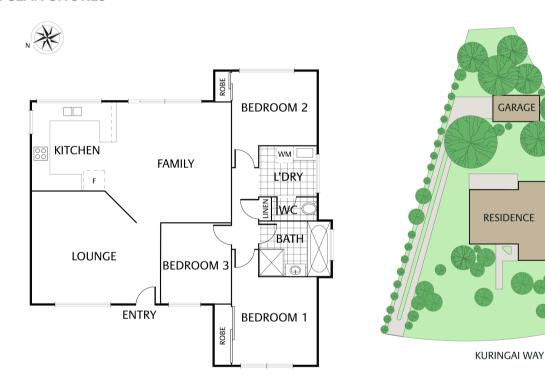

Finished off with crisp paint throughout, this really feels like a new home inside. Open plan kitchen and dining, three bedrooms with built in wardrobes and an undercover outdoor entertaining area make this a great practical family home, just move straight in. It's really that easy! The side driveway leads to a garage at the rear and the garage itself is perfect for a conversion to a granny flat, studio or home office. A garden shed, veggie