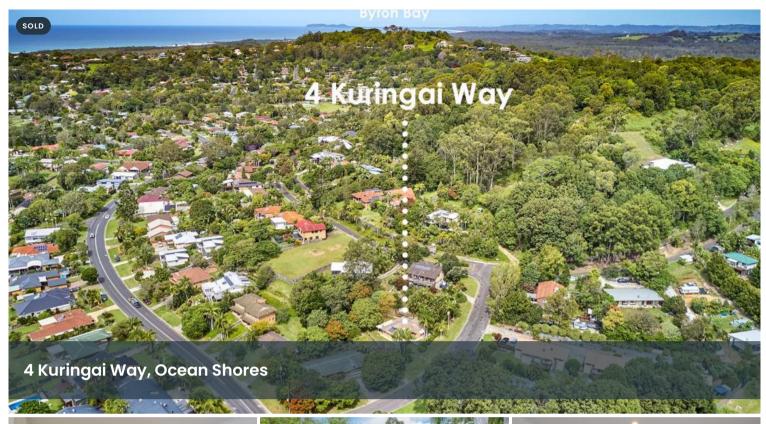

## Priced to sell - 999m2 with duplex potential!

Set on 999m2 this freshly renovated home will be of great interest to investors looking for dual occupancy, strata subdivision and rental yield. The house is bright and clean with an updated contemporary country style kitchen, new bathroom, blinds, carpets, flooring and ready for tenants to move straight in!

## 4 Kuringai Way OCEAN SHORES

NOTE: Every precaution has been taken to verify the accuracy of the above details. However, prospective purchasers are advised to make their own enquiries.