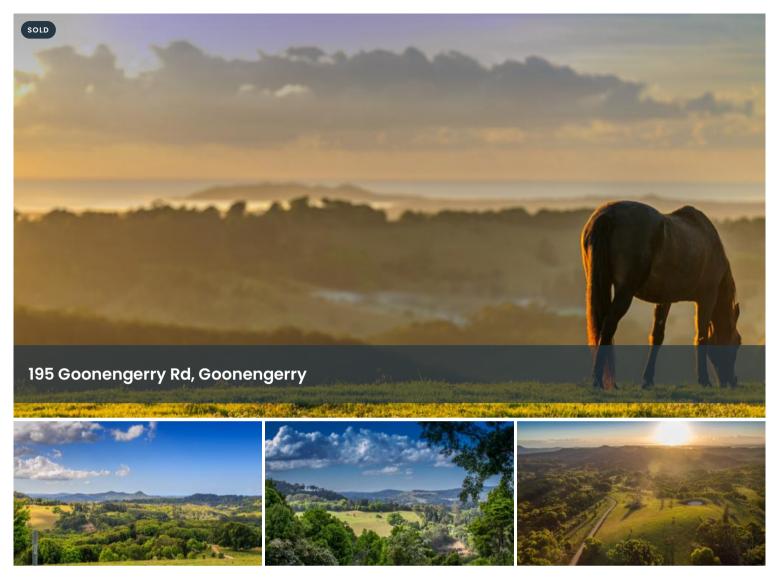

## UNDER OFFER - Vacant acreage with stunning lighthouse and hinterland views

Mountain Springs

Dual occupancy (stca)

Fabulous hinterland Views

Amazing views to Byron Bay and surrounding hinterlands

North Easterly aspect

45 acres (approx 20 cleared) vacant land with perfect building site

Spring fed dam plus a well new driveway

Only 12 minutes to Mullumbimby 25 minutes to Byron Bay

Originally known as 'Mountain Spring Dairy' this vacant

## **Office Details**

Brunswick Heads 3 Fawcett St Brunswick Heads, NSW, 2483 Australia 45 acre lot sits 250m above sea level. With some of the most fabulous views the Byron Shire has to offer this prime block will make the ideal location to build your lifestyle property. The North Easterly aspect takes in uninterrupted views of the Byron Bay Lighthouse, ocean, national parks and surrounding hinterland. Positioned perfectly only 25 minutes from Byron Bay, 15 minutes from Brunswick Heads Beach and village, 12 minutes from Mullumbimby and 7 minutes from the very popular Federal Village the location combines privacy with convenience. Truly a unique opportunity exists to build a private sanctuary in the rolling Byron Shire hills.