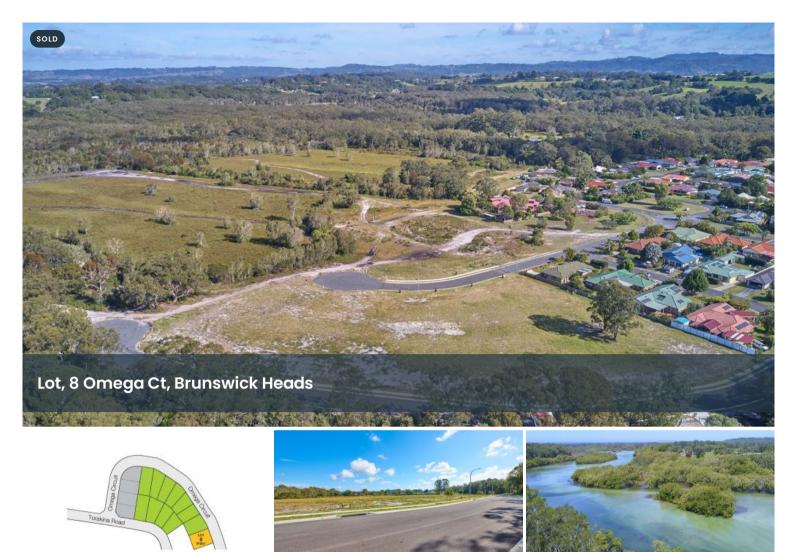

## Lot 8 Omega Circuit

Rare as hen's teeth. The only duplex block available in Brunswick Heads. Approximately 812 sqm, flat and easy to build on fully serviced lot in a brand-new land release. Great proportions for 2 homes with a 24 m frontage. The block is in a very quiet location opposite a bush reserve and is sure to go fast. Don't hesitate, call now.

Price SOLD for \$590,000 Property Residential Type Property ID771 Land Area 812 m2