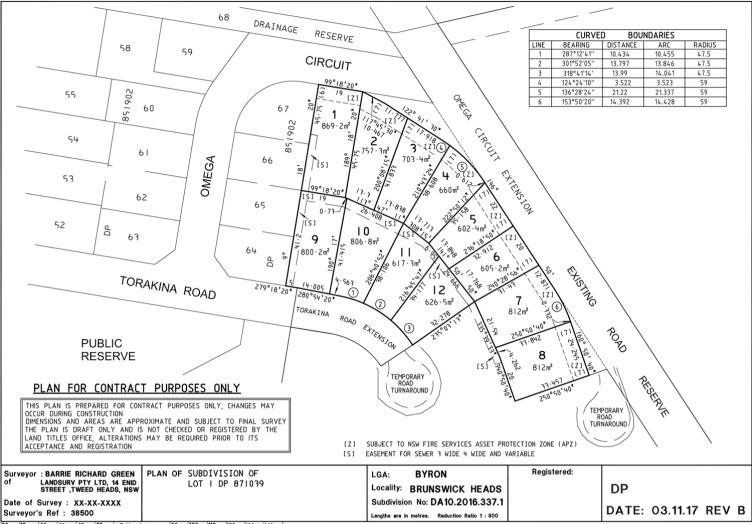

## Lot 8 Omega Circuit

Rare as hen's teeth. The only duplex block available in Brunswick Heads. Approximately 812 sqm, flat and easy to build on fully serviced lot in a brand-new land release. Great proportions for 2 homes with a 24 m frontage. The block is in a very quiet location opposite a bush reserve and is sure to go fast. Don't hesitate, call now.

## WARNING : CREASING OR FOLDING WILL LEAD TO REJECTION

Sheet 1 of 1 sheets

00 10 20 30 40 50 Table of mm 90 100 110 120 130 140