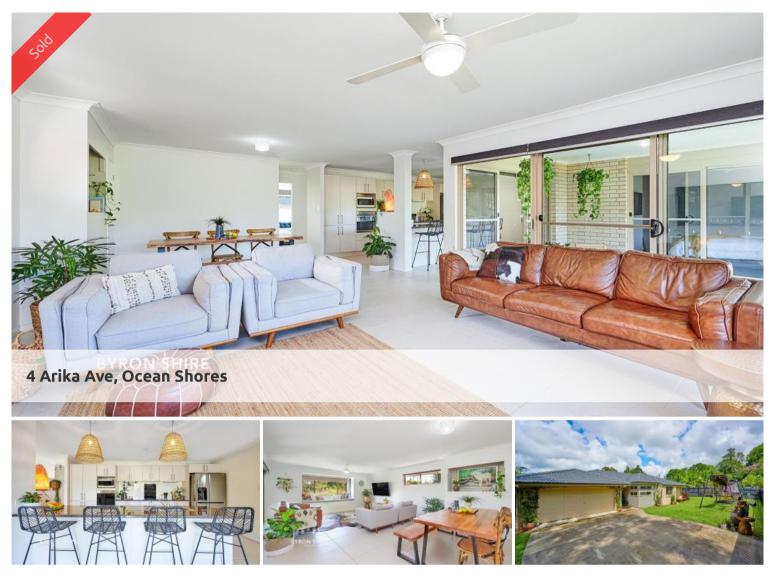

## Modern Family

A contemporary home within a stone's throw of Brunswick Heads and a comfortable walk to the beach, river, boat ramps, shops, cafes and iconic Bruns pub. The owners of this immaculate property have maintained it beautifully to feel like new. Gorgeous presentation throughout, combined with natural light and air bring a sense of calm to the to the interior spaces. An expansive open plan central kitchen and living room serves as the perfect hub for a family home. The living areas and master bedroom all open out to a rear covered entertaining area. Two further well-appointed bedrooms with built in wardrobes and a family sized bathroom complete the sleeping arrangements. Ducted air-conditioning provides the ability to heat or cool the house perfectly. The property is zoned R3 Medium Density Residential with further development potential and the fully fenced back yard has generous side access for trailer or boat storage. Located in the Brunswick Heads Public School catchment area, this modern family home is ready to move straight in to. You'll be out enjoying all the area has to offer in no time!

## 🔚 3 🔊 2 🛱 2 🗔 963 m2

| Price         | SOLD for \$920,000 |
|---------------|--------------------|
| Property Type | Residential        |
| Property ID   | 793                |
| Land Area     | 963 m2             |
| Floor Area    | 142 m2             |