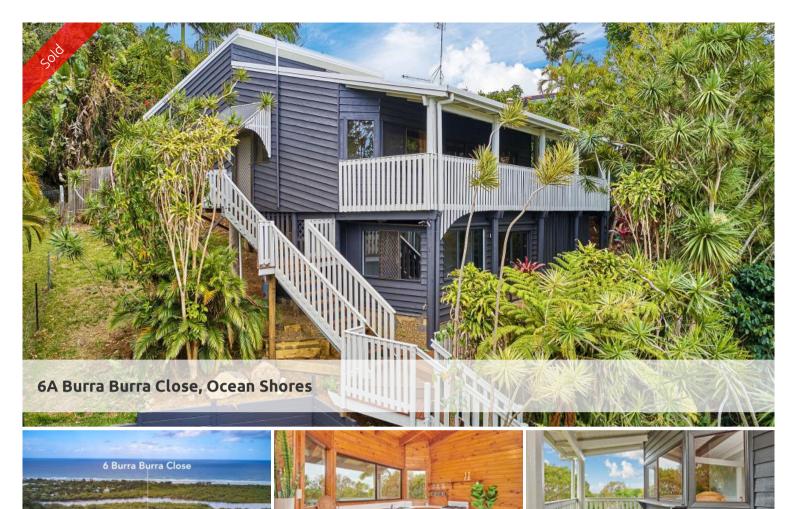

## Character Timber Home

At the end of a private leafy cul de sac you'll find 6A Burra Burra Close. Set in an elevated position with dappled ocean views and a leafy outlook over the riverside nature reserve. A wide veranda is the perfect spot to listen to the birds in the morning or entertain friends and family.

This character house is all set to move in to. With fresh paint inside and out, raked ceilings and set over three levels. There are built in robes in all three bedrooms. Downstairs there's a space for guest accommodation, home office or treatment room as it has separate access.