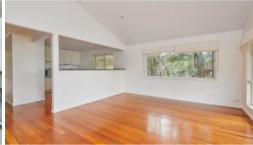

## High on The Hill

A cleverly designed & stylish 3 level beach-style home, capturing Pacific ocean, Byron Lighthouse and hinterland views. The top floor contains master bedroom, with bathroom & nursery or office. At entry level is a modern kitchen, dining & living areas which open to a 28sqm covered deck running the breadth of the home. The lower ground level has the 2nd & 3rd bedroom with powder room & access to another huge covered deck.