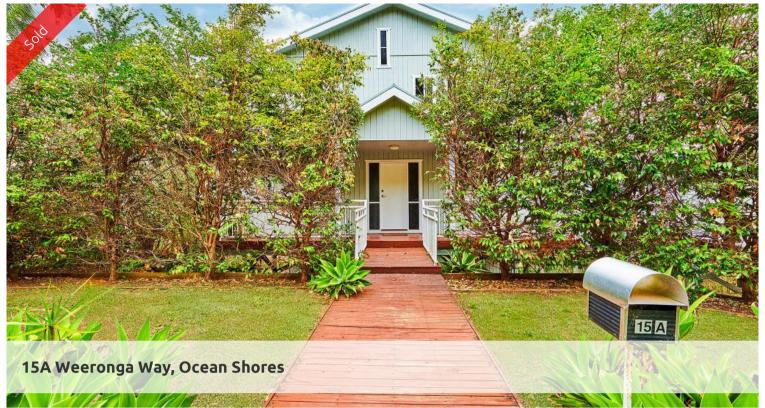

## High on The Hill

A cleverly designed & stylish 3 level beach-style home, capturing Pacific ocean, Byron Lighthouse and hinterland views. The top floor contains master bedroom, with bathroom & nursery or office. At entry level is a modern kitchen, dining & living areas which open to a 28sqm covered deck running the breadth of the home. The lower ground level has the 2nd & 3rd bedroom with powder room & access to another huge covered deck.

1 3 № 3 🗐 1 🖂 697 m2

**Price** SOLD for \$785,000

Property Type Residential

Property ID 814 Land Area 697 m2 Floor Area 155 m2