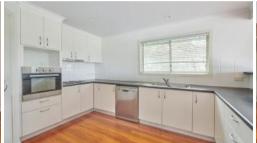

## High on The Hill

A cleverly designed & stylish 3 level beach-style home, capturing Pacific ocean, Byron Lighthouse and hinterland views. The top floor contains master bedroom, with bathroom & nursery or office. At entry level is a modern kitchen, dining & living areas which open to a 28sqm covered deck running the breadth of the home. The lower ground level has the 2nd & 3rd bedroom with powder room & access to another huge covered deck.