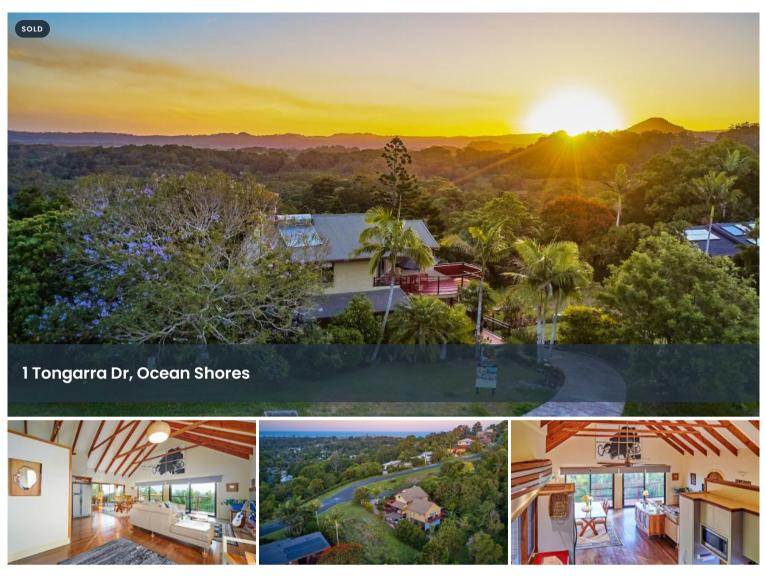

## UNDER OFFER- Awesome Opportunity - Massive home with privacy, huge ocean & hinterland views!

The unique design offers a grand formal entry revealing soaring 5 metre cathedral ceilings which fill the house with light and give the interior spaces volume. The ridge line position means there is plenty of cross ventilation keeping the property cool in summer & also takes advantage of the views from just about anywhere in the house including a magnificent dual aspect with ocean views front and rear and reserve in 3 directions. The location is great for those looking for privacy and if you want to be able to venture into Brunswick Heads for the beach and a coffee, it's a short walk or 7 min ride from 🖴 3 춞 3 🖨 2 ⊡ 753 m2

The main hub of the house is a large open plan kitchen, dining and living area with polished hardwood flooring and all flows onto a big party deck with huge views to cape Byron and the hinterland are all around you. The entertainer's kitchen has stone counter tops, plenty of cupboard & bench space & is perfect positioned for entertaining.

This is a fabulous North Coast home & is an amazing opportunity for the next family to secure their future in the Byron Shire. Call Todd & Gary for more details or to arrange a private inspection!

The above information provided has been furnished to us by the vendor/s. We have not verified whether or not that information is accurate and do not have any belief in one way or the other in its accuracy. We do not accept any responsibility to any person for its accuracy and do no more than pass it on. All interested parties should make and rely upon their own inquiries in order to determine whether or not this information is in fact accurate. 3 Fawcett St Brunswick Heads, NSW, 2483 Australia 02 6685 1754