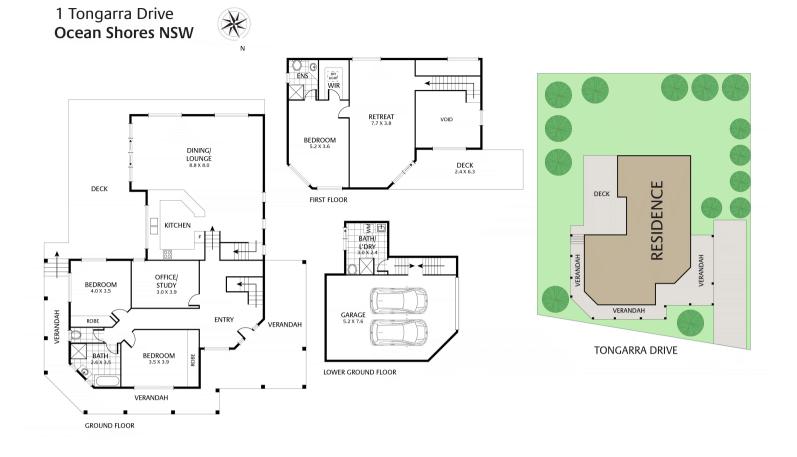

## **Office Details**

**Brunswick Heads** 

your back gate. It's also in the catchment for Brunswick Heads Primary School.

This is a brilliant family friendly layout & has plenty of living space for growing families. The Master suite complete with WIR & ensuite is upstairs with a large secondary living area or parents retreat and an adjacent deck to take in the views. The 5-level layout would also allow separation for multi-generational living or home sharing. Whatever your needs, the flexible floor plan allows room to move around and spaces to escape to for everyone in the home. There's also a generous sized study for those looking to work from home or a fourth bedroom if need be.

Every detail of the construction was carefully considered and in the design the owners have left further potential with large areas under roof space ready for extensions or a granny flat (STCA) for extended family or income.