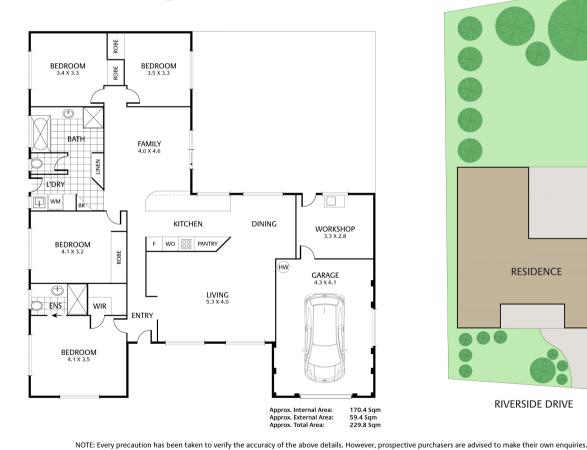

## Fantastic 4

You can imagine a family absolutely loving this property. 4 generous sized bedrooms with built in robes, the main with an ensuite and walk-in. The ceilings are 9 feet allowing for plenty of light and air to flow. There's always a need for space when you have kids, so the second living area is great for a bit of relative peace. If that fails you can send them outside into the huge flat backyard, ideal for family boxing day cricket.

The kitchen has been fully renovated with stone benches and plenty of cabinetry. Off the kitchen is a huge covered outdoor area brilliant for entertaining in all weather.

The location has everything you need to bring up a young family. It's a quiet neighbourhood with parks and sporting fields just around the corner and flat easy ride or walk into "The biggest little town in Australia" - ₩4 🛣 2 🛱 1 🗔 820 m2

| Price          | SOLD for    |
|----------------|-------------|
|                | \$825,000   |
| Property       | Residential |
| Туре           |             |
| Property ID913 |             |
| Land Area      | 820 m2      |
| Floor Area     | 170 m2      |
|                |             |