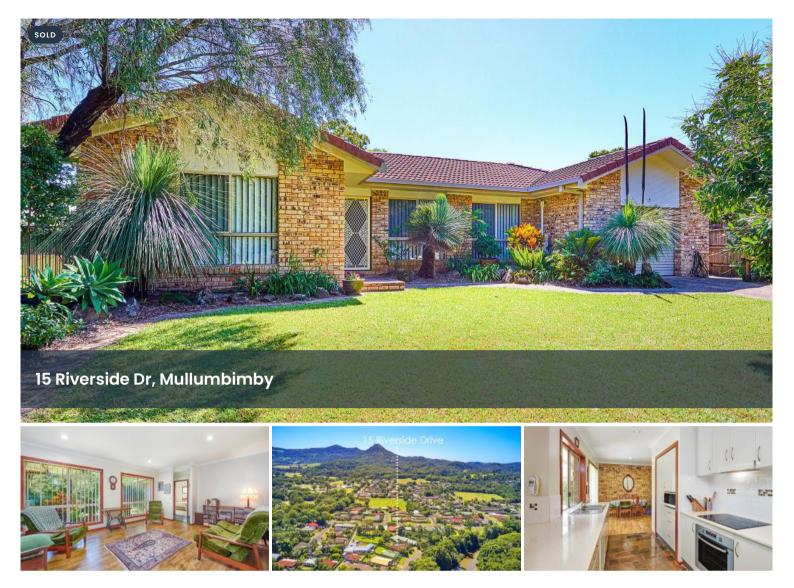

## Fantastic 4

You can imagine a family absolutely loving this property. 4 generous sized bedrooms with built in robes, the main with an ensuite and walk-in. The ceilings are 9 feet allowing for plenty of light and air to flow. There's always a need for space when you have kids, so the second living area is great for a bit of relative peace. If that fails you can send them outside into the huge flat backyard, ideal for family boxing day cricket.

The kitchen has been fully renovated with stone benches and plenty of cabinetry. Off the kitchen is a huge covered outdoor area brilliant for entertaining in all weather.

The location has everything you need to bring up a young family. It's a quiet neighbourhood with parks and sporting fields just around the corner and flat easy ride or walk into "The biggest little town in Australia" - ₩4 🛣 2 🛱 1 🗔 820 m2

| Price          | SOLD for    |
|----------------|-------------|
|                | \$825,000   |
| Property       | Residential |
| Туре           |             |
| Property ID913 |             |
| Land Area      | 820 m2      |
| Floor Area     | 170 m2      |
|                |             |