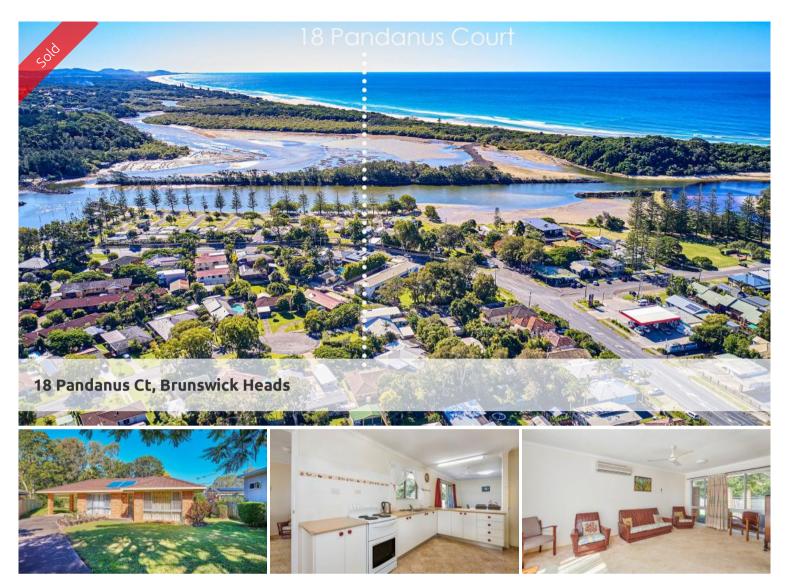

## Here's Your Chance

This is the one. A fantastic location just 200m from the Brunswick River, positioned at the end of a very quiet cul de sac. The house has been well loved and in great condition. If you're looking for a project, this is the best blank canvas in town. The block has plenty of room for additions and a granny flat. In the back corner of the lot is a great colourbond shed ready for 'man cave' or 'she shed' modifications.

## 🔚 3 🔊 1 🛱 1 🗔 784 m2

| Ргісе         | SOLD        |
|---------------|-------------|
| Property Type | Residential |
| Property ID   | 936         |
| Land Area     | 784 m2      |
| Floor Area    | 115 m2      |