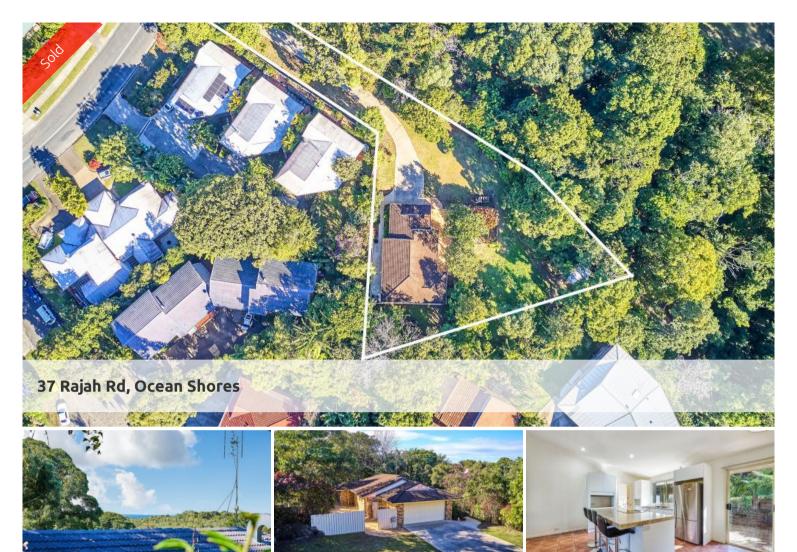

## Privacy, Position & Potential on this 2384m2 block

Set 80m back from the road in an elevated position this generous twobedroom home enjoys a great aspect, stunning privacy, high ceilings and sea views. These huge blocks are very rare in Ocean Shores and this property offers plenty of options for astute home buyers and investors.

- Elevated with sea views 20m above sea level
- Set back form the road on a very private, huge 2384m block
- 2 bedroom well maintained home with high ceilings
- Double garage, high ceilings & marble worktops
- Stunning established gardens and backing onto council reserve
- Great investment opportunity to land bank
- Plenty of options here including potential for subdivision (STCA)
- Just minutes from shops, schools, beaches, and Brunswick Heads