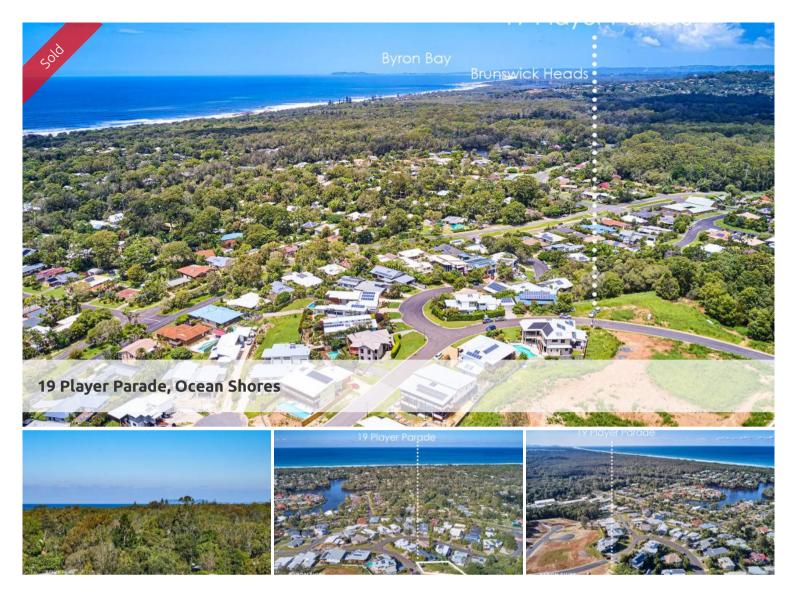

## Byron Views

Design your own amazing home on one of very few locations in the shire where it is still possible. Amazing views along the coastline to Byron Bay lighthouse which will never be built out. Don't hesitate, call and secure this stunning opportunity.

□ 700 m2

Price SOLD for \$625,000

Property Type Residential

**Property ID** 960 **Land Area** 700 m2