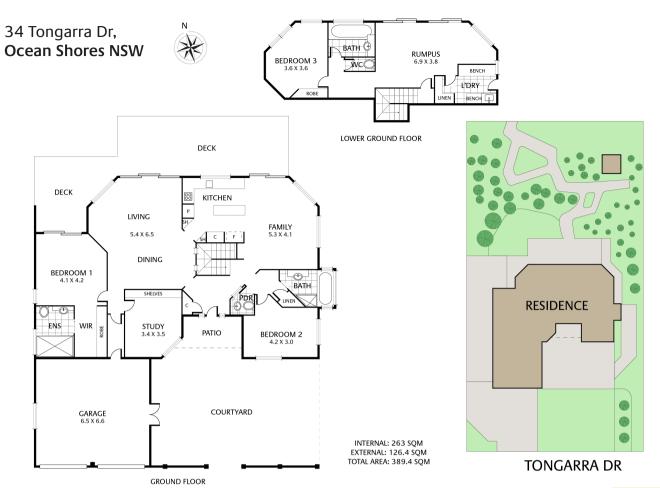

## 'The Lookout' - Spectacular Coastal Views

Situated on one of Ocean Shores most prestigious streets and most elevated blocks 'The Lookout' offers commanding hinterland and coastal views up to Kingscliff and benefits from cool sea breezes all summer long. The immaculately maintained double storey 'Craftsman Homes' build offers 3 generous bedrooms – all with adjoining bathrooms, a spacious 4th bedroom/study and soaring ceilings in the main living areas which all flow seamlessly onto the expansive decked entertaining area. The floorplan is flexible with the 3rd bedroom, bathroom and living area all on the ground floor with its own private entrance and covered outdoor entertaining area. There is also a massive man cave ideal as a workshop or huge storeroom under the house whilst upstairs the oversized double garage offers

Some of the features here include:

- 3 spacious bedrooms, 3 bathrooms plus study quality built by 'Craftsman Homes' in 1988
- Raked ceilings in the living areas flowing onto the expansive decked entertaining
- Stunning hinterland & coastal views combined with a perfect due north aspect
- Master bedroom with fully renovated bathroom and access onto the balcony
- Huge fully fitted robes and plenty of storage
- Double auto garage with work space, sealed epoxy floor & 2.5 Kw of solar
- Room for boat/van on western side of home
- Handyman's dream workshop under the house
- Private enclosed courtyard to the front perfect space for a pool
- Expansive deck with shade blinds awnings
- Bordering reserve with stunning established gardens workshop/storeroom under house
- Coastal views up to Kingscliff & Hastings point
- Well-appointed kitchen with stone benches
- Rates \$2644.94 per annum