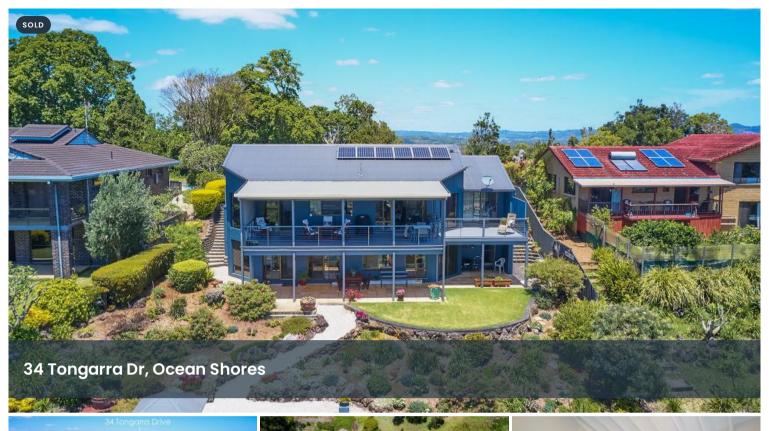

## 'The Lookout' - Spectacular Coastal Views

Situated on one of Ocean Shores most prestigious streets and most elevated blocks 'The Lookout' offers commanding hinterland and coastal views up to Kingscliff and benefits from cool sea breezes all summer long. The immaculately maintained double storey 'Craftsman Homes' build offers 3 generous bedrooms – all with adjoining bathrooms, a spacious 4th bedroom/study and soaring ceilings in the main living areas which all flow seamlessly onto the expansive decked entertaining area. The floorplan is flexible with the 3rd bedroom, bathroom and living area all on the ground floor with its own private entrance and covered outdoor entertaining area. There is also a massive man cave ideal as a workshop or huge storeroom under the house whilst upstairs the oversized double garage offers

Some of the features here include:

- 3 spacious bedrooms, 3 bathrooms plus study quality built by 'Craftsman Homes' in 1988
- Raked ceilings in the living areas flowing onto the expansive decked entertaining
- Stunning hinterland & coastal views combined with a perfect due north aspect
- Master bedroom with fully renovated bathroom and access onto the balcony
- Huge fully fitted robes and plenty of storage
- Double auto garage with work space, sealed epoxy floor & 2.5 Kw of solar
- Room for boat/van on western side of home
- Handyman's dream workshop under the house
- Private enclosed courtyard to the front perfect space for a pool
- Expansive deck with shade blinds awnings
- Bordering reserve with stunning established gardens workshop/storeroom under house
- Coastal views up to Kingscliff & Hastings point
- Well-appointed kitchen with stone benches
- Rates \$2644.94 per annum