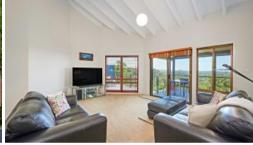

## 'The Lookout' - Spectacular Coastal Views

Situated on one of Ocean Shores most prestigious streets and most elevated blocks 'The Lookout' offers commanding hinterland and coastal views up to Kingscliff and benefits from cool sea breezes all summer long. The immaculately maintained double storey 'Craftsman Homes' build offers 3 generous bedrooms – all with adjoining bathrooms, a spacious 4th bedroom/study and soaring ceilings in the main living areas which all flow seamlessly onto the expansive decked entertaining area. The floorplan is flexible with the 3rd bedroom, bathroom and living area all on the ground floor with its own private entrance and covered outdoor entertaining area. There is also a massive man cave ideal as a workshop or huge storeroom under the house whilst upstairs the oversized double garage offers

Some of the features here include:

- 3 spacious bedrooms, 3 bathrooms plus study quality built by 'Craftsman Homes' in 1988
- Raked ceilings in the living areas flowing onto the expansive decked entertaining
- Stunning hinterland & coastal views combined with a perfect due north aspect
- Master bedroom with fully renovated bathroom and access onto the balcony
- Huge fully fitted robes and plenty of storage
- Double auto garage with work space, sealed epoxy floor & 2.5 Kw of solar
- Room for boat/van on western side of home
- Handyman's dream workshop under the house
- Private enclosed courtyard to the front perfect space for a pool
- Expansive deck with shade blinds awnings
- Bordering reserve with stunning established gardens workshop/storeroom under house
- Coastal views up to Kingscliff & Hastings point
- Well-appointed kitchen with stone benches
- Rates \$2644.94 per annum