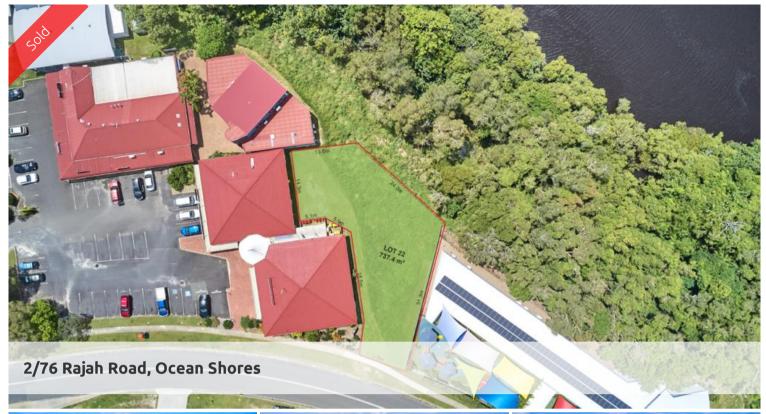

## Ocean Shores Development Lot

The only available commercial lot available in the post code. Brilliant location adjacent to existing shopping centre on one side with key tenant Coles, a tavern/bottle shop and a variety of specialty shops serving over 3000 residential homes. On the other side is a new Kool Beanz day-care and preschool.

Ideal for combined commercial/residential development, the lot fronts onto a main road and abuts a riverside nature reserve to the rear. Apartments at the rear will have an outlook over the reserve and the commercial spaces would have the benefit of fantastic exposure to both foot and motor vehicle traffic on Rajah Road.

□ 737.40 m2

Price SOLD
Property Type Residential
Property ID 971
Land Area 737.40 m2