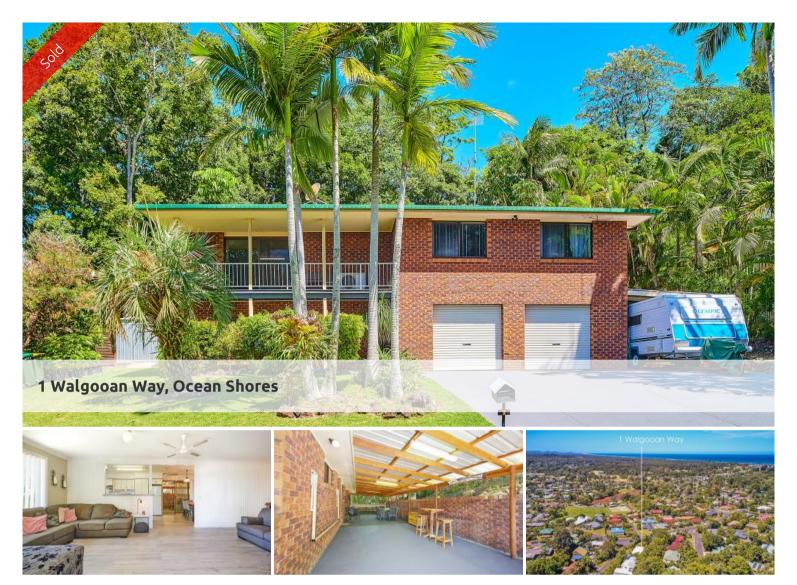

## Potential, Position & Priced to sell!

This double storey home offers a versatile layout with an oversized double garage, bedroom with ensuite & second living area downstairs. Upstairs there are 3 further spacious bedrooms, a renovated bathroom plus kitchen, dining & main living which all flow onto a huge east facing covered entertaining area and onto the backyard.

There's side access to park a boat or caravan & the 778m<sup>2</sup> block means there is plenty of yard left for kids to play safely or space to build some guest accommodation.

## Features here include;

- Double storey, 4 double bedrooms 2 bathrooms (main renovated)
- Oversized double garage
- Huge void/storage area under the house
- Elevated position off the road, capturing the breeze
- Huge covered entertaining to the rear
- Plenty of yard for kids to play
- Quiet Cul de sac location
- East facing backyard
- Walking distance to Waterlily Park
- Light & bright
- 778m<sup>2</sup> block offering privacy

The elevated, quiet cul de sac location & proximity to Waterlily Park makes it ideal for growing families & the position, potential and price mean it will not last. Call Gary and Todd to arrange an inspection today!