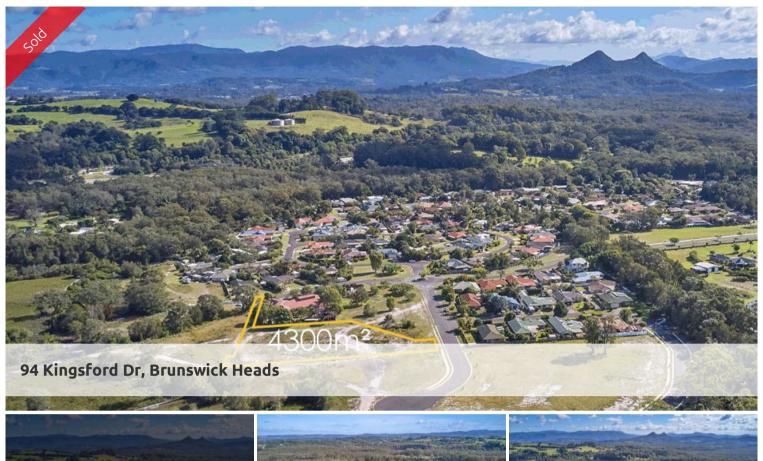

94 Kingsford Drive - Commercial 4300m2 of flat commercially zoned land.

The above information provided has been furnished to us by the vendor/s. We have not verified whether or not that information is accurate and do not have any belief in one way or the other in its accuracy. We do not accept any responsibility to any person for its accuracy and do no more than pass it on. All interested parties should make and rely upon their own inquiries in order to determine whether or not this information is in fact accurate.

4,300 m2

**Price** SOLD for \$1,750,000

**Property Type** Commercial

Property ID 979

Land Area 4,300 m2