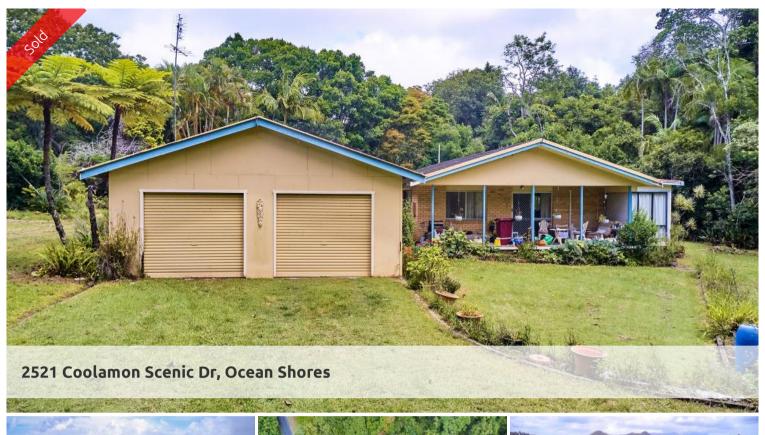

## 5125m2 on Coolamon Scenic Drive

'Carinya' - Situated on the edge of Ocean Shores just minutes from the beaches of Brunswick Heads & New Brighton this quality built 3 bedroom home sits on 5125m<sup>2</sup> of flat usable land offering a rural lifestyle without all the maintenance.

The property has great bones! It's perfectly private with 2.5m ceilings, plunge pool, study, sunroom, large garage/workshop & is ripe for renovations.

The generous gardens offer an abundance of native trees & plants & attracts lots of local wildlife & there is plenty of room to add a granny-flat.