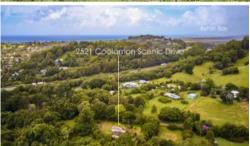

## 5125m2 on Coolamon Scenic Drive

'Carinya' - Situated on the edge of Ocean Shores just minutes from the beaches of Brunswick Heads & New Brighton this quality built 3 bedroom home sits on 5125m<sup>2</sup> of flat usable land offering a rural lifestyle without all the maintenance.

The property has great bones! It's perfectly private with 2.5m ceilings, plunge pool, study, sunroom, large garage/workshop & is ripe for renovations.

The generous gardens offer an abundance of native trees & plants & attracts lots of local wildlife & there is plenty of room to add a granny-flat.